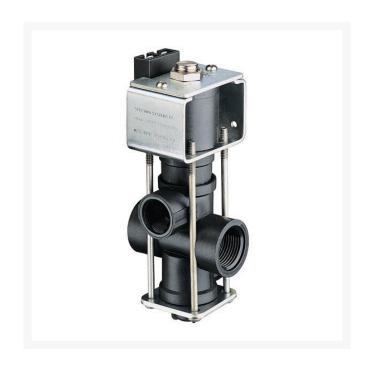

## **DirectoValve - 2 Way Double EPDM**

RTJAA144A-2

## **Details**

Used in turf sprayers for remote On-Off boom control. Direct acting large internal flow chamber without pilot hole reduces chance of clogging. Operate on 12- VDC system. 10 GPM (37.9 l/min) flow with only 5 psi (0.34 bar) pressure drop. 2.5 amp current draw. Polypropylene body. No stroke adjustment required. Corrosion resistant 430SS solenoid grade armature and armature stop. Encapsulated solenoid coil and magnetic circuit. Repair Kits include spring, 2 diaphragms and seat washer.