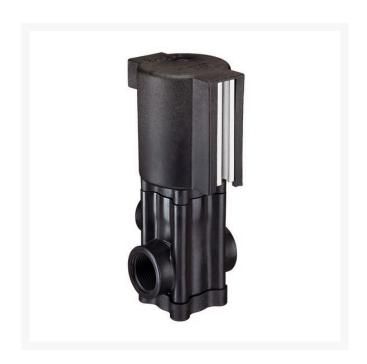

## DirectoValve - 2 Way Double Viton

RTJAA144P-2

## **Details**

Used in turf sprayers for remote On-Off boom control. Direct acting large internal flow chamber without pilot hole reduces chance of clogging. Operate on 12- VDC system. 10 GPM (37.9 l/min) flow with only 5 psi (0.34 bar) pressure drop. 2.5 amp current draw. Polypropylene body. No stroke adjustment required. Corrosion resistant 430SS solenoid grade armature and armature stop. Encapsulated solenoid coil and magnetic circuit. Repair Kits include spring, 2 diaphragms and seat washer.