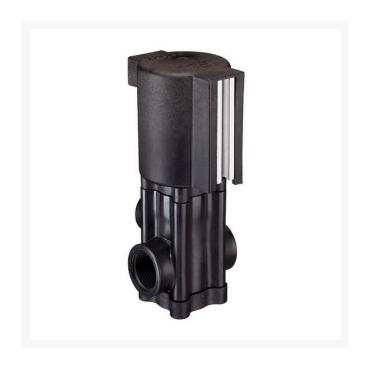

## **DirectoValve- 2 Way Triple Viton BSPT**

RTJAAB144P-3

## **Details**

Used in turf sprayers for remote On-Off boom control. Direct acting large internal flow chamber without pilot hole reduces chance of clogging. Operate on 12- VDC system. 10 GPM (37.9 l/min) flow with only 5 psi (0.34 bar) pressure drop. 2.5 amp current draw. Polypropylene body. No stroke adjustment required. Corrosion resistant 430SS solenoid grade armature and armature stop. Encapsulated solenoid coil and magnetic circuit. Repair Kits include spring, 2 diaphragms and seat washer.