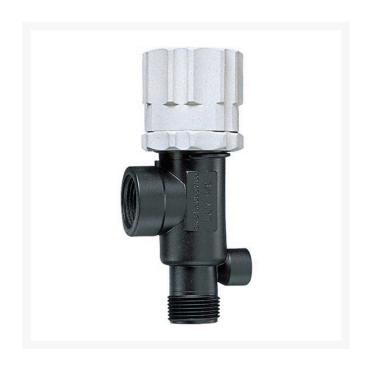

## **DirectoValve - 3/4 Poly BSPT**

RTJB23120-34-PP

## **Details**

Bypasses excess liquid. Adjustable to maintain control of any line pressure within the valve operating range. Selected pressure setting firmly held in place by locknut. Extra large valve passages to handle large flows. Excellent chemical resistance. 1/4" Port for pressure gauge pipe plug included. Model 23120 features 302 stainless steel spring and EPDM O-ring. Model 23120A features 316SS spring and Vitron O-ring. All Valves 150 psi (10 bar) except 23120-PP-60-VI 60 psi (4 bar).