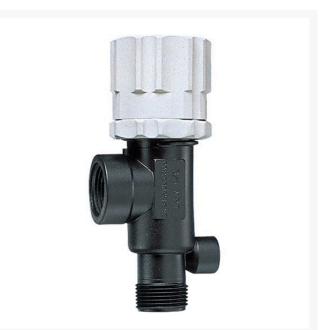

## DirectoValve - 3/4" Poly Viton BSPT

RTJB23120-34-PP-60-VI

## Details

Bypasses excess liquid. Adjustable to maintain control of any line pressure within the valve operating range. Selected pressure setting firmly held in place by locknut. Extra large valve passages to handle large flows. Excellent chemical resistance. 1/4" Port for pressure gauge pipe plug included. Model 23120 features 302 stainless steel spring and EPDM O-ring. Model 23120A features 316SS spring and Vitron O-ring. All Valves 150 psi (10 bar) except 23120-PP-60-VI 60 psi (4 bar).