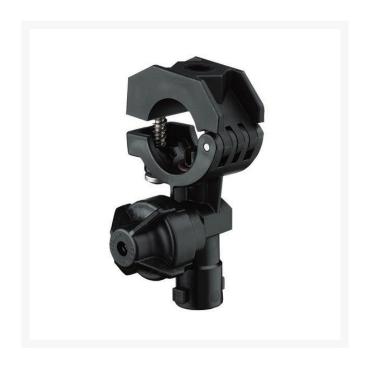

## **TeeJet Nozzle Body - 1/2**

RTJQJ17560A-12-NYB

## **Details**

Assembly can be mounted to 20 mm, 1/2", 3/4" or 1" pipe or equivalent size tubing. Features ChemSaver drip-free shutoff. Requires 10 psi (0.7 bar) at the nozzle to open check valve. Standard diaphragm of EPDM with optional Viton available. Mounts to a 3/8" (9.5 mm) hole drilled in pipe or tubing. Sizes 1/2" and 3/4" include a mounting hole in upper clamp sub-assembly for mounting to flat surfaces. Maximum operating pressure of 300 psi (20 bar).