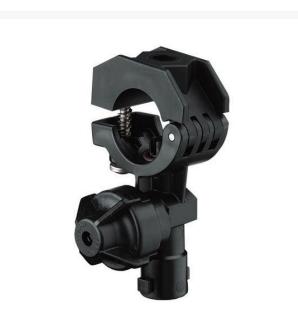

## TeeJet Nozzle Body - 20mm

RTJQJ17560A-20MM-NYB

- Can be mounted to 20 mm, 25 mm, 1/2", 3/4" or 1" pipe or equivalent size tubing.
- Features ChemSaver drip-free shutoff. Requires 10 PSI at the nozzle to open check valve.
- Standard diaphragm of EPDM with optional FKM available.
- Mounts to a 3/8" or 9/32" hole drilled in pipe or tubing.
- All sizes include a mounting hole in upper clamp subassembly for mounting to flat surfaces.
- Maximum operating pressure of 300 PSI.
- Flow rate: 2.25 GPM at 5 PSI pressure drop, 3.18 GPM at 10 PSI pressure drop