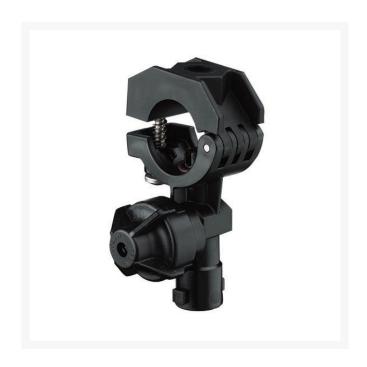

## TeeJet Nozzle Body - 3/4

RTJQJ17560A-34-NYB

## **Details**

Assembly can be mounted to 20 mm, 1/2", 3/4" or 1" pipe or equivalent size tubing. Features ChemSaver drip-free shutoff. Requires 10 psi (0.7 bar) at the nozzle to open check valve. Standard diaphragm of EPDM with optional Viton available. Mounts to a 3/8" (9.5 mm) hole drilled in pipe or tubing. Sizes 1/2" and 3/4" include a mounting hole in upper clamp sub-assembly for mounting to flat surfaces. Maximum operating pressure of 300 psi (20 bar).