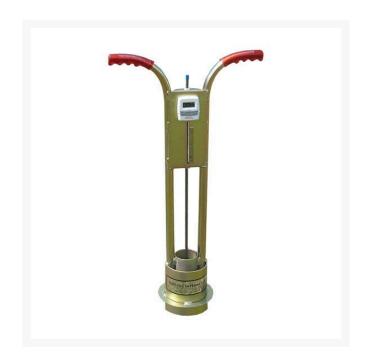

## Turf-Tec Infiltrometer RTT1015

## **Details**

Use the percolation rate of your turf to adjust irrigation rates, save water, and minimize runoff. Establishes infiltration rate in just 15 minutes so you can better determine irrigation times or when to aerify; where disease is likely to occur. Features include sturdy, welded construction, double ring cylinder for accuracy, case hardened cutter blades, saturn depth limiting ring, countdown timer with beeping alarm, quick on/ off switch, water level scale in inches and millimeters, and easy to read pointer. 33 " H x 17 " W x 7 " D.

- Establish turf percolation rate in just 15 minutes
- Sturdy, welded construction
- Double ring cylinder for accuracy
- Scale in inches and millimeters
- 33 in. H x 17 in. W x 7 in. D