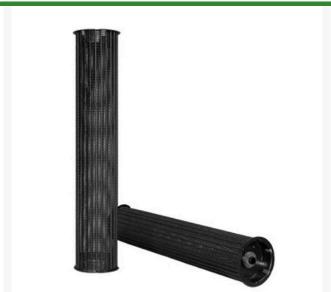

Designed for trees. Engineered for maximum open surface area, this model is most often preferred by Professionals for use in both commercial and residential applications. Units measure 3.2" in diameter and 18" in height.

## **Specifications**

Manufacturer Rootwell
Diameter 3.2 in
Length 18 in

MecaGreen

Rue des Praules 1A Gembloux, 85714 +32 81 61 70 13

https://mecagreen.rrproducts.com/