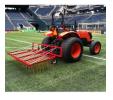

## **Woodbay FDS 9200 Turf Dethatcher**

RWB9200

## **Details**

Rake thatch on natural grass and relieve compaction allowing water, air and fertilizer to penetrate the root zone using lightweight, flexible, spring-loaded tines. Built for high-speed dethatch and turf preparation for overseeding, aerating and leveling infield materials. The 92" operating width makes it possible to complete an entire NFL football field in less than an hour. Easy mount, 3-point hitch. Four free-floating sections easily spread top dressing. Hardened, vibrating steel tines are flexibile enough to bend, not break, while effectively loosening thatch.