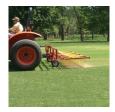

## **Woodbay FDS 9200 Turf Dethatcher**

RWB9200

## **Details**

Rake thatch on natural grass and relieve compaction allowing water, air and fertilizer to penetrate the root zone using lightweight, flexible, spring-loaded tines. Built for high-speed dethatch and turf preparation for overseeding, aerating and leveling infield materials. The 92" operating width makes it possible to complete an entire NFL football field in less than an hour. Easy mount, 3-point hitch. Four free-floating sections easily spread top dressing. Hardened, vibrating steel tines are flexibile enough to bend, not break, while effectively loosening thatch.