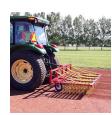

## **Woodbay FDS 9200 Turf Dethatcher**

RWB9200

## **Details**

Rake thatch on natural grass and relieve compaction allowing water, air and fertilizer to penetrate the root zone using lightweight, flexible, spring-loaded tines. Built for high-speed dethatch and turf preparation for overseeding, aerating and leveling infield materials. The 92" operating width makes it possible to complete an entire NFL football field in less than an hour. Easy mount, 3-point hitch. Four free-floating sections easily spread top dressing. Hardened, vibrating steel tines are flexibile enough to bend, not break, while effectively loosening thatch.