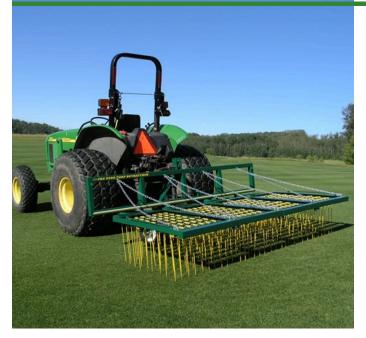

## **Woodbay FDS 9200 Turf Dethatcher**

RWB9200

## **Details**

Rake thatch on natural grass and relieve compaction allowing water, air and fertilizer to penetrate the root zone using lightweight, flexible, spring-loaded tines. Built for high-speed dethatch and turf preparation for overseeding, aerating and leveling infield materials. The 92" operating width makes it possible to complete an entire NFL football field in less than an hour. Easy mount, 3-point hitch. Four free-floating sections easily spread top dressing. Hardened, vibrating steel tines are flexibile enough to bend, not break, while effectively loosening thatch.

## **Specifications**

Manufacturer Woodbay Turf

> Technologies 92 in (234cm)

Length 16 in

**Application Width** 

Tires 4.10 x 3.5 Pneumatic

Weight (lbs) 500 lb