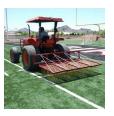

## **Woodbay FDS 9200 Turf Dethatcher**

RWB9200

## **Details**

Rake thatch on natural grass and relieve compaction allowing water, air and fertilizer to penetrate the root zone using lightweight, flexible, spring-loaded tines. Built for high-speed dethatch and turf preparation for overseeding, aerating and leveling infield materials. The 92" operating width makes it possible to complete an entire NFL football field in less than an hour. Easy mount, 3-point hitch. Four free-floating sections easily spread top dressing. Hardened, vibrating steel tines are flexibile enough to bend, not break, while effectively loosening thatch.