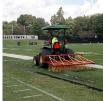

## **Woodbay FDS 9200 Turf Dethatcher**

RWB9200

## **Details**

Rake thatch on natural grass and relieve compaction allowing water, air and fertilizer to penetrate the root zone using lightweight, flexible, spring-loaded tines. Built for high-speed dethatch and turf preparation for overseeding, aerating and leveling infield materials. The 92" operating width makes it possible to complete an entire NFL football field in less than an hour. Easy mount, 3-point hitch. Four free-floating sections easily spread top dressing. Hardened, vibrating steel tines are flexibile enough to bend, not break, while effectively loosening thatch.