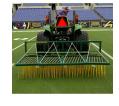

## **Woodbay FDS 9200 Turf Dethatcher**

RWB9200

## **Details**

Rake thatch on natural grass and relieve compaction allowing water, air and fertilizer to penetrate the root zone using lightweight, flexible, spring-loaded tines. Built for high-speed dethatch and turf preparation for overseeding, aerating and leveling infield materials. The 92" operating width makes it possible to complete an entire NFL football field in less than an hour. Easy mount, 3-point hitch. Four free-floating sections easily spread top dressing. Hardened, vibrating steel tines are flexibile enough to bend, not break, while effectively loosening thatch.