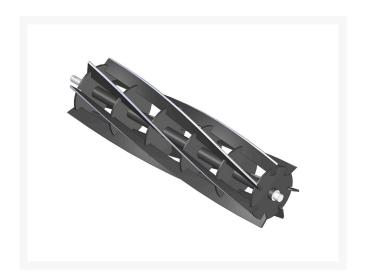

# Reel - 7 Blade RH R25270-7

#### **Details**

R&R Reel blades are expertly crafted from premium high carbon-boron alloy steel, heat-treated to perfectly complement both R&R and OEM bedknives. Each reel undergoes precision cylindrical grinding on bearing surfaces, followed by relief grinding for optimal performance. Advanced computer balancing ensures extended reel and bearing life. Backed by our lifetime guarantee against defects in materials and craftsmanship under normal use, R&R Reels deliver unmatched durability and cutting precision you can trust.

- Premium Construction: Made from high carbon-boron alloy steel and heat-treated to match R&R and OEM bedknives for superior performance.
- Precision Engineering: Cylindrically and relief ground, then computer balanced to maximize reel and bearing life.
- Lifetime Guarantee: Backed by a lifetime warranty against material and workmanship defects under normal use.