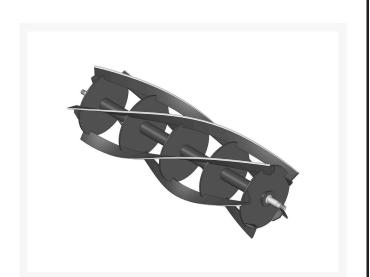

## **Reel - 5 Blade** R26-2400

## Details

R&R Reel blades are expertly crafted from premium high carbon-boron alloy steel, heat-treated to perfectly complement both R&R and OEM bedknives. Each reel undergoes precision cylindrical grinding on bearing surfaces, followed by relief grinding for optimal performance. Advanced computer balancing ensures extended reel and bearing life. Backed by our lifetime guarantee against defects in materials and craftsmanship under normal use, R&R Reels deliver unmatched durability and cutting precision you can trust.

- Premium Construction: Made from high carbon-boron alloy steel and heat-treated to match R&R and OEM bedknives for superior performance.
- Precision Engineering: Cylindrically and relief ground, then computer balanced to maximize reel and bearing life.
- Lifetime Guarantee: Backed by a lifetime warranty against material and workmanship defects under normal use.