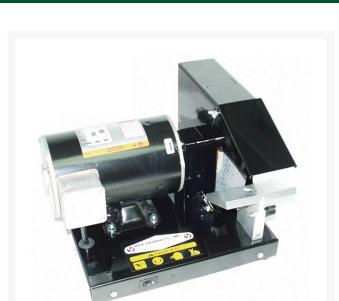

## **Details**

1/2 HP motor to sharpen right or left hand blades. Height adjustment sets desired angle and accomodates for blades of various thickness. Totally enclosed, direct drive motor for increased reliability. Premium grade wheel. Heavy duty fully supported work table. Blade balancer, safety glasses and dresser block included.

- Sharpens right or left hand blades
- Enclosed direct-drive 1/2 HP motor
- Height adjustment sets angle
- Accommodates blades of various thicknesses
- Premium grade wheel
- Heavy-duty work table
- Blade balancer, safety glasses and dresser block included
- 220 V