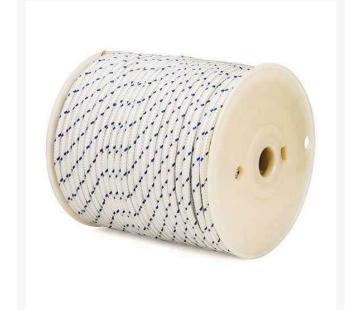

## **Premium Starter Rope - #5.5 - 16/C - 11/64 - White/Blue - 200ft** R300550WB

## Details

This premium diamond braid cord with 16 strand outer wrap creates a smooth cord surface for longer wear-resistance from abrasion and reduced stretching. Use size 3.5 for trimmers and small 2cycle engines. Size 4 and 4.5, used on chainsaws and larger 2-cycle engines. Size 5 and 5.5 used for most 4-cycle pushmower smaller engines. Size 6 used for 4-cycle pushmower large engines. High quality original manufacturer grade. Made in Germany. White/Blue. 16/C. 200' Reel.

## Specifications

Manufacturer Length Rope Diameter R&R Products 200 ft .17 in