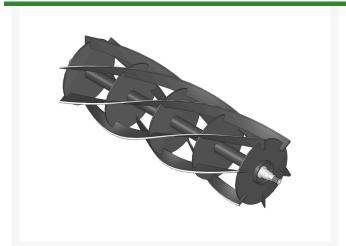

## **Reel - 6 Blade 10 in Dia** R101253

## **Details**

R&R Reel blades are manufactured from high carbon-boron alloy steel and then hardened to RC46-49 to match the temper of our bedknives and original equipment bedknives. All R&R Reels are cylindrically ground on bearing surfaces and then relief ground. Reels are then precision computer balanced for extended bearing and reel life. R&R Products Reels are guaranteed against defects in material and workmanship for the life of the reel under normal use.

- High Carbon-Boron Alloy Steel
- Cylindrically Ground on Bearing Surfaces
- Precision Computer Balanced