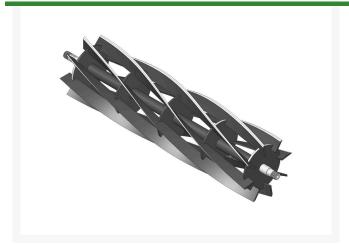

## Reel - 8 Blade R101267

## **Details**

R&R Reel blades are manufactured from high carbon-boron alloy steel and then hardened to RC46-49 to match the temper of our bedknives and original equipment bedknives. All R&R Reels are cylindrically ground on bearing surfaces and then relief ground. Reels are then precision computer balanced for extended bearing and reel life. R&R Products Reels are guaranteed against defects in material and workmanship for the life of the reel under normal use.

- High Carbon-Boron Alloy Steel
- Cylindrically Ground on Bearing Surfaces
- Precision Computer Balanced