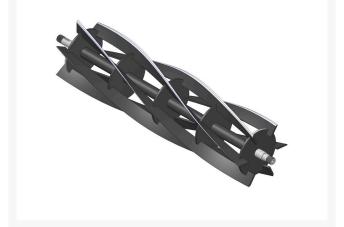

R101266

Reel - 6 Blade

## Details

R&R Reel blades are manufactured from high carbon-boron alloy steel and then hardened to RC46-49 to match the temper of our bedknives and original equipment bedknives. All R&R Reels are cylindrically ground on bearing surfaces and then relief ground. Reels are then precision computer balanced for extended bearing and reel life. R&R Products Reels are guaranteed against defects in material and workmanship for the life of the reel under normal use.

- High Carbon-Boron Alloy Steel
- Cylindrically Ground on Bearing Surfaces
- Precision Computer Balanced

Specifications

Manufacturer

**R&R** Products