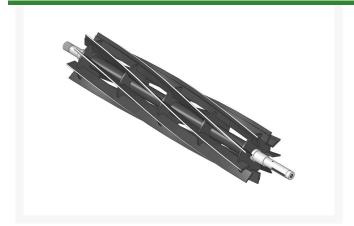

# Reel - 9 Blade R101280

#### **Details**

R&R Reel blades are manufactured from high carbon-boron alloy steel and then hardened to RC46-49 to match the temper of our bedknives and original equipment bedknives. All R&R Reels are cylindrically ground on bearing surfaces and then relief ground. Reels are then precision computer balanced for extended bearing and reel life. R&R Products Reels are guaranteed against defects in material and workmanship for the life of the reel under normal use.

- High Carbon-Boron Alloy Steel
- Cylindrically Ground on Bearing Surfaces
- Precision Computer Balanced