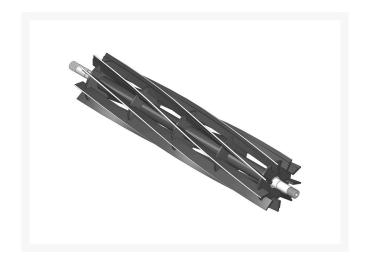

# Reel - 9 Blade R101284

#### **Details**

R&R Reel blades are manufactured from high carbon-boron alloy steel and then hardened to RC46-49 to match the temper of our bedknives and original equipment bedknives. All R&R Reels are cylindrically ground on bearing surfaces and then relief ground. Reels are then precision computer balanced for extended bearing and reel life. R&R Products Reels are guaranteed against defects in material and workmanship for the life of the reel under normal use.

- High Carbon-Boron Alloy Steel
- Cylindrically Ground on Bearing Surfaces
- Precision Computer Balanced