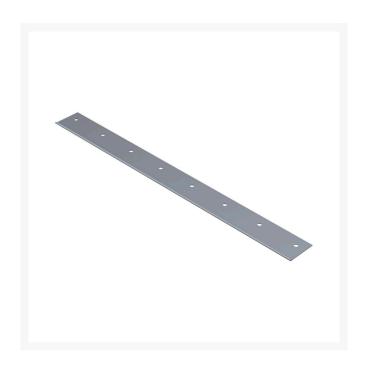

## Bedknife - Thick 3/16 R101291

## Details

R&R Bedknives are manufactured from high carbon-boron alloy steel and then hardened to RC46-49 to match the temper of our reel blades and original equipment reels. Bedknives are surface ground on the top and front edge and straightened three times before being packaged with oil for rust prevention. All R&R Bedknives now have an increased front edge grind for added life. All R&R Bedknives are guaranteed against defects in material and workmanship under normal use for the life of the part.

- Manufactured from high carbon-boron alloy steel
- Hardened to match the temper of our reel blades and original equipment reels
- Lifetime Guaranteed\*

Replaces

R&R Products RPRO178

**Specifications** 

Manufacturer R&R Products