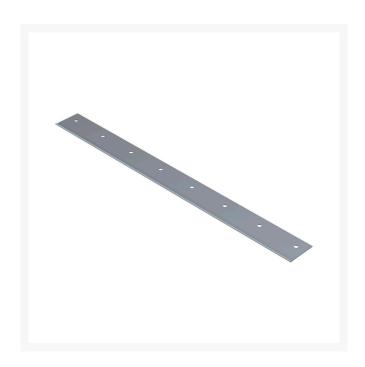

# Bedknife - Thin 1/8 R101292

#### **Details**

R&R Bedknives are manufactured from high carbon-boron alloy steel and then hardened to RC46-49 to match the temper of our reel blades and original equipment reels. Bedknives are surface ground on the top and front edge and straightened three times before being packaged with oil for rust prevention. All R&R Bedknives now have an increased front edge grind for added life. All R&R Bedknives are guaranteed against defects in material and workmanship under normal use for the life of the part.

- Manufactured from high carbon-boron alloy steel
- Hardened to match the temper of our reel blades and original equipment reels
- Lifetime Guaranteed\*