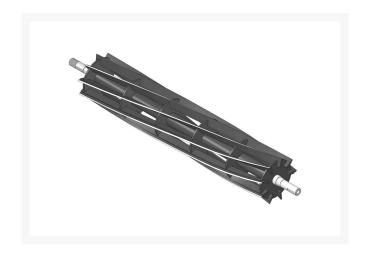

## **Details**

R&R Reel blades are manufactured from high carbon-boron alloy steel and then hardened to RC46-49 to match the temper of our bedknives and original equipment bedknives. All R&R Reels are cylindrically ground on bearing surfaces and then relief ground. Reels are then precision computer balanced for extended bearing and reel life. R&R Products Reels are guaranteed against defects in material and workmanship for the life of the reel under normal use.

- High Carbon-Boron Alloy Steel
- Cylindrically Ground on Bearing Surfaces
- Precision Computer Balanced

Replaces

Bunton GS13-B701

**Specifications** 

Manufacturer R&R Products

**Fits Models** 

Bunton 26" Greensmower