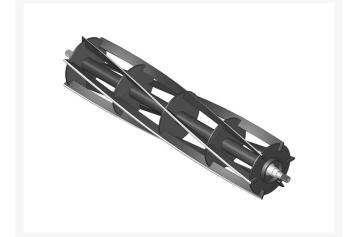

## **Reel - 6 Blade** R101297

#### Details

R&R Reel blades are manufactured from high carbon-boron alloy steel and then hardened to RC46-49 to match the temper of our bedknives and original equipment bedknives. All R&R Reels are cylindrically ground on bearing surfaces and then relief ground. Reels are then precision computer balanced for extended bearing and reel life. R&R Products Reels are guaranteed against defects in material and workmanship for the life of the reel under normal use.

- High Carbon-Boron Alloy Steel
- Cylindrically Ground on Bearing Surfaces
- Precision Computer Balanced