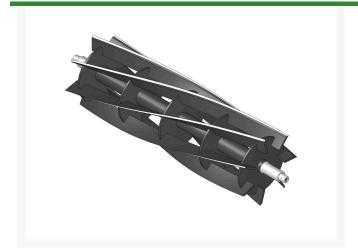

## **Reel - 7 Blade** R101329

## **Details**

R&R Reel blades are manufactured from high carbon-boron alloy steel and then hardened to RC46-49 to match the temper of our bedknives and original equipment bedknives. All R&R Reels are cylindrically ground on bearing surfaces and then relief ground. Reels are then precision computer balanced for extended bearing and reel life. R&R Products Reels are guaranteed against defects in material and workmanship for the life of the reel under normal use.

- High Carbon-Boron Alloy Steel
- Cylindrically Ground on Bearing Surfaces
- Precision Computer Balanced