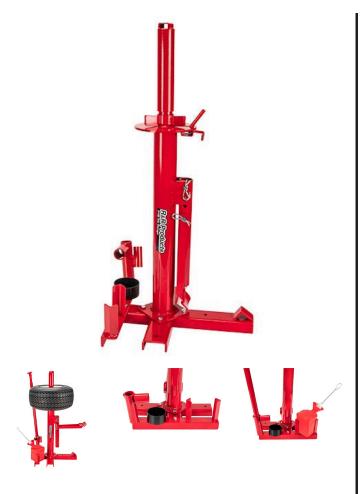

## Tire Changer

## **Details**

Virtually unlimited size range, from golf carts & sand trap rakes, commercial mowers, front tractor tires to automobile. Changer is complete with the Small Tire Changer Attachment. Completely manual, no air or electrical hook-up required. Bolting the changer down is all that is required for operation. Changes all popular sizes from 4" through large 16.5" flotation tires. All steel construction. Tool holder rack for accessories and mount/demount bars. Made in USA. 2 year warranty. Please note: Due to excessive air freight charges, this item will be shipped ground freight.

- Completely manual
- Changes all sizes from 4" to 16.5" virtually unlimited size range
- Includes Small Tire Changer Attachment
- No air or electrical hook-up needed
- All steel construction
- Tool holder rack for accessories
- Mount/demount bars
- Made in USA
- 2 year warranty