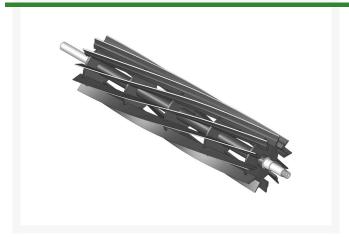

## **Reel - 11 Blade** R101350

## **Details**

R&R Reel blades are manufactured from high carbon-boron alloy steel and then hardened to RC46-49 to match the temper of our bedknives and original equipment bedknives. All R&R Reels are cylindrically ground on bearing surfaces and then relief ground. Reels are then precision computer balanced for extended bearing and reel life. R&R Products Reels are guaranteed against defects in material and workmanship for the life of the reel under normal use.

- High Carbon-Boron Alloy Steel
- Cylindrically Ground on Bearing Surfaces
- Precision Computer Balanced