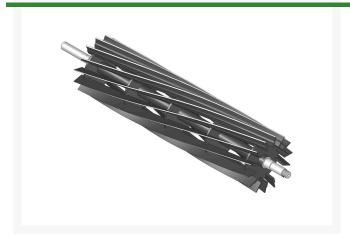

## **Reel - 14 Blade** R101351

## **Details**

R&R Reel blades are manufactured from high carbon-boron alloy steel and then hardened to RC46-49 to match the temper of our bedknives and original equipment bedknives. All R&R Reels are cylindrically ground on bearing surfaces and then relief ground. Reels are then precision computer balanced for extended bearing and reel life. R&R Products Reels are guaranteed against defects in material and workmanship for the life of the reel under normal use.

- High Carbon-Boron Alloy Steel
- Cylindrically Ground on Bearing Surfaces
- Precision Computer Balanced