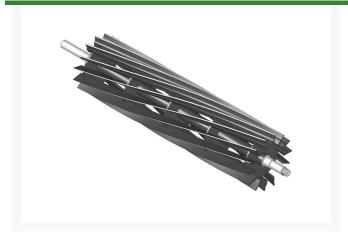

## **Reel - 14 Blade** R101356

## **Details**

R&R Reel blades are manufactured from high carbon-boron alloy steel and then hardened to RC46-49 to match the temper of our bedknives and original equipment bedknives. All R&R Reels are cylindrically ground on bearing surfaces and then relief ground. Reels are then precision computer balanced for extended bearing and reel life. R&R Products Reels are guaranteed against defects in material and workmanship for the life of the reel under normal use.

- High Carbon-Boron Alloy Steel
- Cylindrically Ground on Bearing Surfaces
- Precision Computer Balanced