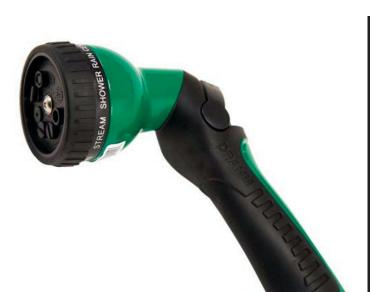

## **Dramm Revolution 9 Pattern Spray Gun** RG14500

## **Details**

Comfort, style, & precision under your thumb! 9 spray pattern options will aid you in any outdoor function involving water: wash your car and boat, clean your deck and sidewalk, water your flowers and young trees. Easily switch between water flow selections with the quick-change feature. The revolution 9-pattern spray gun is equipped with the one touch valve allowing complete and total water flow control with just one touch of your thumb. The ergonomic design, heavy-duty metal construction and eye-catching color witll revolutionize the way you look at hand watering.

- 9-pattern spray options
- One Touch Valve easily controls water flow
- Control water flow with one touch of your thumb
- Quick change allows easy switch between water flow selections
- Ergonomic design
- Heavy-duty metal construction