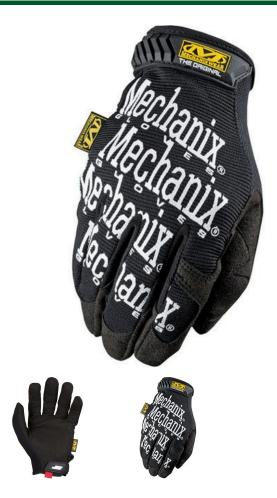

## **Details**

Despite its imitators, The Original glove remains in a category all its own. Tried, tested and proven for over 20 years, it provides the perfect blend of flexibility and protection. The Original's durable synthetic leather palm and breathable TrekDry back-of-hand combine to create the ultimate tool for hardworking hands. A new tapered Thermoplastic Rubber closure and increasingly stronger hook and loop provide a secure fit to the wrist. With a gamut of practical uses, it?s no surprise that The Original is the most recognized and most frequently worn work glove by anyone with a toolbox.

- Form-fitting TrekDry helps keep hands cool and comfortable.
- Flexible Thermal Plastic Rubber (TPR) closure provides a secure fit to the wrist.
- Industrial grade hook and loop.
- Double-stitched index finger construction improves durability.
- Seamless synthetic leather palm provides optimal dexterity.
- Machine washable