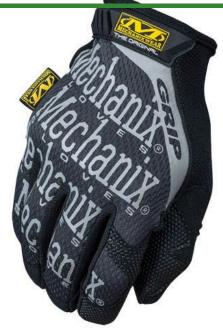

## **Mechanix Wear Original Grip Glove** R7057-

## **Details**

Work smarter, not harder with the Original Grip Glove. Designed by covering the synthetic leather palm, fingertips and thumb of the Original Glove with a sonic-welded, TPR dot pattern, allowing you to use strenuous effort when gripping. The dot pattern displaces liquid for better traction and rolls over to the top of the index finger and thumb for more intricate tasks. Stretch spandex material for a comfortable fit. Reinforcement panels in high wear areas for increased durability. Black.

- Supple 0.5mm synthetic leather palm for superior feel and pinpoint precision
- Form-fitting stretch Spandex creates a second-skin fit
- Thermal Plastic Rubber (TPR) closure for a secure fit to the wrist
- Machine washable