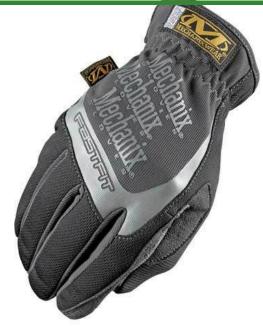

### Details

The FastFit Glove is a toolbox must-have for everyday jobs. Continuous stretch panels between fingers provide a snug fit while the elastic cuff offers easy on/off flexibility. Synthetic leather wraps from the palm around to the thumb and index finger for increased protection and better wear when handling tools. Hands stay cool, dry and comfortable with moisture-wicking material around the wrist, thumb and fingers.

- Moisture-wicking TrekDry at wrist, thumb and fingers
- Synthetic leather palm for increased protection