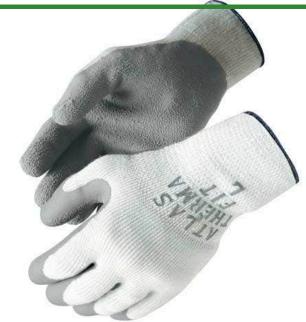

## **Atlas Fit 451 Therma Fit Gloves**

R770451

## **Details**

Get the job done with thermal protection. The Therma Fit glove features a flexible rubber coating with gray colored latex palm and fingertips for abrasion and tear protection. The wrinkled finish is excellent gripping action and the 10-gauge insulated seamless knitted terry cotton liner provides warmth in cold rooms or outside cold weather conditions. Meets ANSI Conductive Heat Resistance Level 3. Washable.