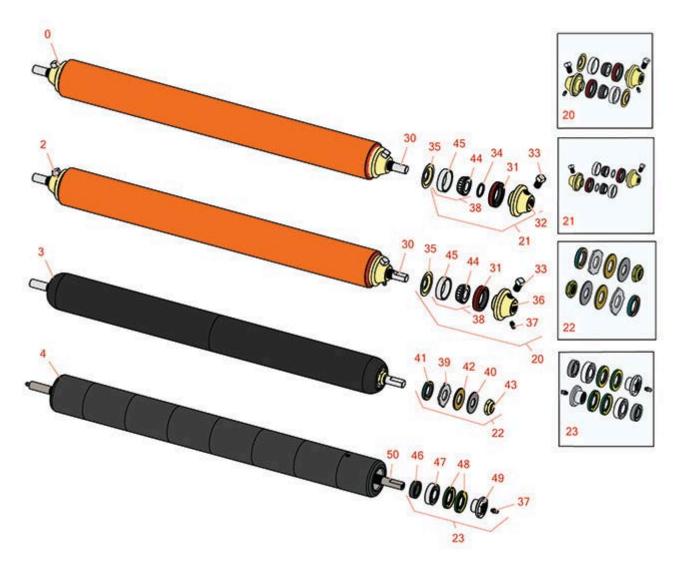

Cutting Unit
Optional Rollers

Qty

Cutting Unit Optional Rollers OEM

| No   | Part No.                                                                                                                                                                                                                                         | Part No.          | Description                                  | Req | Quantity |  |
|------|--------------------------------------------------------------------------------------------------------------------------------------------------------------------------------------------------------------------------------------------------|-------------------|----------------------------------------------|-----|----------|--|
| R&R  | Rollers                                                                                                                                                                                                                                          |                   |                                              |     |          |  |
| 1    | R113897                                                                                                                                                                                                                                          | 113897,<br>132506 | Roller - Smooth Tubular Steel Oil<br>Filled  | 1   |          |  |
|      | Detail Description: Constructed with a through shaft, this oil filled heavy-duty roller uses tapered bearings for extended life.:                                                                                                                |                   |                                              |     |          |  |
| 2    | R700500                                                                                                                                                                                                                                          | 700500            | Roller - Smooth Tubular Steel<br>Regreasable | 1   |          |  |
|      | Detail Description: Constructed with a through shaft, this heavy duty roller uses greasable tapered bearings for extended life.:                                                                                                                 |                   |                                              |     |          |  |
| 3    | R1013902                                                                                                                                                                                                                                         |                   | Roller - Smooth UHMW<br>Polyethylene         | 1   |          |  |
|      | Detail Description: Machined from solid UHMW, this low maintenance roller uses a 1" solid stainless steel shaft and requires no grease. UHMW material prevents build-up of debris.:                                                              |                   |                                              |     |          |  |
| 4    | R1013910                                                                                                                                                                                                                                         |                   | Roller - Fusion Smooth UHMW<br>Polyethylene  | 1   |          |  |
|      | Detail Description: Machined from solid UHMW plastic that prevents build-up of debris. This roller turns on precision stainless ball bearings.:                                                                                                  |                   |                                              |     |          |  |
| Over | haul Kits                                                                                                                                                                                                                                        |                   |                                              |     |          |  |
| 20   | R700505                                                                                                                                                                                                                                          |                   | Conversion Kit - Roller                      | 1   |          |  |
|      | Detail Description: Includes: 2 each: R254-78 Bearing Cones, R254-79 Bearing Cups, R328062 Seals, R412063 Square Head Set Screws, R700501 Roller Ends & R700502 Grease Retainers.:                                                               |                   |                                              |     |          |  |
| 21   | R100140                                                                                                                                                                                                                                          |                   | Overhaul Kit - Oil Filled Roller             | 1   |          |  |
|      | Detail Description: Includes 2 ea.: R500574 Roller Collar, R500534 Bearing Cup & Cone, R459007 O-ring, R328062 Seal, R412063 Screw:                                                                                                              |                   |                                              |     |          |  |
| 22   | R101399                                                                                                                                                                                                                                          |                   | Overhaul Kit - UHMW 2 Pc Roller              | 1   |          |  |
|      | Detail Description: Fits all R&R 2-1/2" - 3-1/2" Dia. Black UHMW Plastic Rollers that do not use ball bearings Includes 2 ea.: R1503230 Star Washers, R1503470 Seals, R150333 Thrust Washers, R3296-15 Locknuts, R1503471 Bronze Thrust Washers: |                   |                                              |     |          |  |
| 23   | R114-5430                                                                                                                                                                                                                                        | 114-5430          | Overhaul Kit - Roller                        | 1   |          |  |

Cutting Unit Optional Rollers OEM

Item R&R OEM Qty Order No Part No. Description Req Quantity

Detail Description: Includes 4 ea.: R112-7494 Seals; 2 ea.: R302-5 Grease Zerks, R114-3717 Seals, R112-5290 Bearings & R114-3745 Locknuts:

| he | r Parts Available     |                                           |                                        |   |
|----|-----------------------|-------------------------------------------|----------------------------------------|---|
| 30 | R328058               | 328058                                    | Shaft - Roller                         | 1 |
| 31 | R328062               | 328062                                    | Seal - Roller                          | 2 |
| 32 | R500574               | 500574                                    | Collar - Roller                        | 2 |
| 33 | R412063               | 412063                                    | Screw - Sq. HD. Set                    | 2 |
| 34 | R459007               | 459007                                    | O-Ring - Roller                        | 2 |
| 35 | R700502               | 700502                                    | Retainer - Grease                      | 2 |
| 36 | R700501               | 700501                                    | Roller End - Regreasable               | 2 |
| 37 | R302-5                | 302-5,<br>471214,<br>471223,<br>471226    | Fitting - Grease                       | 2 |
| 38 | R500534               | 500534,<br>R500534                        | Bearing - with Cup                     | 4 |
|    | Detail Description: I | Kit includes: 1 ea R254-78                | - Bearing Cone & R254-79 Bearing Cone: |   |
| 39 | R1503230              |                                           | Washer - Thrust Outer Keyed            | 1 |
| 40 | R150333               |                                           | Washer - Flat Keyed Outer SS           | 1 |
| 41 | R1503470              |                                           | Seal - Inner Wiper                     | 1 |
| 42 | R1503471              |                                           | Washer - Thrust SAE660 Bronze          | 1 |
| 43 | R3296-15              | 3296-15,<br>367029,<br>444742             | Locknut - 3/4-16 Nylon Jam             | 1 |
| 44 | R254-78               | 254-78,<br>385174,<br>4121174,<br>4135152 | Tapered Bearing Cone                   | 2 |

Cutting Unit
Optional Rollers

|    | R&R<br>Part No.                                                                  | OEM<br>Part No.    | Description                   | Qty<br>Req | Order<br>Quantity |  |  |  |
|----|----------------------------------------------------------------------------------|--------------------|-------------------------------|------------|-------------------|--|--|--|
| 45 | R254-79                                                                          | 254-79,<br>4121175 | Cup - Bearing                 | 2          |                   |  |  |  |
|    | Detail Description: Use R254-79M installation mandrel to properly install race.: |                    |                               |            |                   |  |  |  |
| 46 | R114-3717                                                                        |                    | Seal                          | 2          |                   |  |  |  |
| 47 | R112-7494                                                                        |                    | Seal                          | 4          |                   |  |  |  |
| 48 | R112-5290                                                                        |                    | Bearing - Stainless           | 2          |                   |  |  |  |
| 49 | R114-3745                                                                        |                    | Locknut - Bearing - Stainless | 2          |                   |  |  |  |
| 50 | R1013911                                                                         |                    | Shaft                         | 1          |                   |  |  |  |