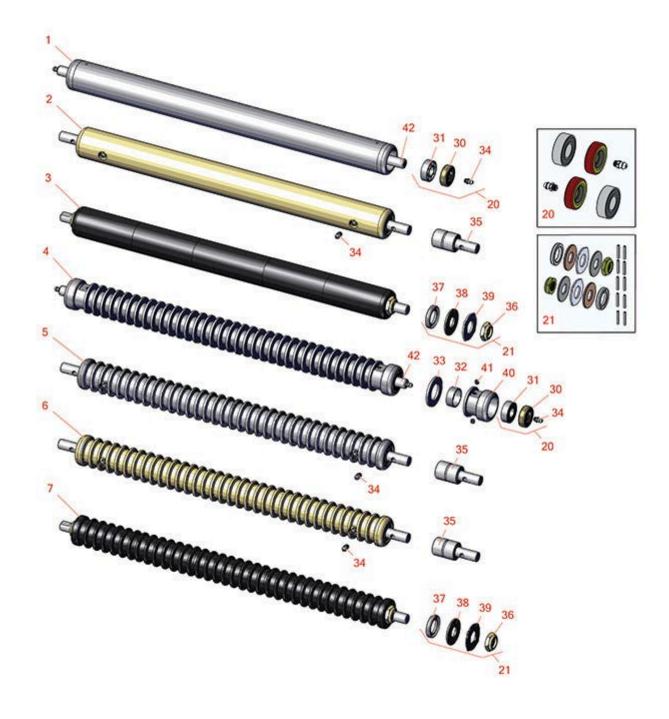

Cutting Unit

Cutting Unit Rollers

|      | R&R<br>Part No.                                                                                                                                                                        | OEM<br>Part No.   | Description                                 | Qty<br>Req | Order<br>Quantity |  |
|------|----------------------------------------------------------------------------------------------------------------------------------------------------------------------------------------|-------------------|---------------------------------------------|------------|-------------------|--|
| R&R  | Front Rollers                                                                                                                                                                          |                   |                                             |            |                   |  |
| 1    | R158776                                                                                                                                                                                | 158776,<br>162917 | Roller - Smooth Tubular Steel               | 1          |                   |  |
|      | Detail Description: Constructed with a through shaft and greasable ball bearings.:                                                                                                     |                   |                                             |            |                   |  |
| 2    | R101126                                                                                                                                                                                |                   | Roller - Smooth Solid Steel                 | 1          |                   |  |
|      | Detail Descrip<br>pump" style k                                                                                                                                                        | er-               |                                             |            |                   |  |
| 3    | R101336                                                                                                                                                                                |                   | Roller - Smooth UHMW<br>Polyethylene        | 1          |                   |  |
|      | Detail Descrip<br>stainless stee                                                                                                                                                       | 1                 |                                             |            |                   |  |
| 4    | R68527R                                                                                                                                                                                |                   | Roller - Grooved Repairable Steel           | 1          |                   |  |
|      | Detail Description: Constructed with a through shaft and greasable ball bearings, this roller can be repaired by unscrewing the ends and replacing the series of washers and spacers.: |                   |                                             |            |                   |  |
| 5    | R101123                                                                                                                                                                                |                   | Roller - Grooved Machined Solid<br>Aluminum | 1          |                   |  |
|      | Detail Description: Machined from solid aluminum, this lightweight roller uses greasable "water-pump" style bearings.:                                                                 |                   |                                             |            |                   |  |
| 6    | R68577                                                                                                                                                                                 | 68577             | Roller - Grooved Machined Solid<br>Steel    | 1          |                   |  |
|      | Detail Descrip<br>pump" style k                                                                                                                                                        | r-                |                                             |            |                   |  |
| 7    | R101330                                                                                                                                                                                |                   | Roller - Grooved UHMW<br>Polyethylene       | 1          |                   |  |
|      | Detail Descrip<br>solid stainless<br>smooth UHM                                                                                                                                        | d a 1"            |                                             |            |                   |  |
| Over | haul Kits                                                                                                                                                                              |                   |                                             |            |                   |  |
| 20   | R100130                                                                                                                                                                                | 100130            | Overhaul Kit - Roller                       | 1          |                   |  |

Qty

Cutting Unit Rollers

OEM

|      | Part No.                                                                                                                                                                                                                       | Part No.                               | Description                   | Req | Quantity |  |  |  |  |
|------|--------------------------------------------------------------------------------------------------------------------------------------------------------------------------------------------------------------------------------|----------------------------------------|-------------------------------|-----|----------|--|--|--|--|
|      | Detail Description: Includes 2 ea.: R302-5 Grease Fittings, R303558 Bearings, & R305115 Seals:                                                                                                                                 |                                        |                               |     |          |  |  |  |  |
| 21   | R101395                                                                                                                                                                                                                        | 100139,<br>101395                      | Overhaul Kit - UHMW Roller    | 1   |          |  |  |  |  |
|      | Detail Description: Fits all R&R 2" Dia. Black UHMW Polyethylene Rollers. Includes 10 ea.:<br>R150322 Roll Pins; 2 ea.: R3296-15 Locknuts, R150347T Teflon Seals, R150333 Thrust Washers, &<br>R150334A Bronze Thrust Washers: |                                        |                               |     |          |  |  |  |  |
| Othe | r Parts Available                                                                                                                                                                                                              |                                        |                               |     |          |  |  |  |  |
| 30   | R305115                                                                                                                                                                                                                        | 305115                                 | Seal - Roller                 | 2   |          |  |  |  |  |
| 31   | R303558                                                                                                                                                                                                                        | 303558                                 | Bearing - Roller              | 2   |          |  |  |  |  |
| 32   | R150651                                                                                                                                                                                                                        |                                        | Spacer - 2-3/8 Roller         | 34  |          |  |  |  |  |
| 33   | R150652                                                                                                                                                                                                                        | 150652,<br>325262                      | Washer - 2 Roller             | 33  |          |  |  |  |  |
| 34   | R302-5                                                                                                                                                                                                                         | 302-5,<br>471214,<br>471223,<br>471226 | Fitting - Grease              | 2   |          |  |  |  |  |
| 35   | R101481                                                                                                                                                                                                                        | 101481,<br>311839                      | Bearing - Roller              | 2   |          |  |  |  |  |
|      | Detail Description: Fits R&R Machined Grooved Roller & Smooth (19 lbs) Roller:                                                                                                                                                 |                                        |                               |     |          |  |  |  |  |
| 36   | R3296-15                                                                                                                                                                                                                       | 3296-15,<br>367029,<br>444742          | Locknut - 3/4-16 Nylon Jam    | 2   |          |  |  |  |  |
| 37   | R150347T                                                                                                                                                                                                                       |                                        | Seal - Nonstick Lip           | 2   |          |  |  |  |  |
| 38   | R150334A                                                                                                                                                                                                                       |                                        | Washer - Thrust SAE660 Bronze | 2   |          |  |  |  |  |
| 39   | R150323                                                                                                                                                                                                                        |                                        | Washer - Thrust Outer Keyed   | 2   |          |  |  |  |  |
| 40   | R150650                                                                                                                                                                                                                        |                                        | Roller End - 2 Repairable     | 2   |          |  |  |  |  |
| 41   | R150690                                                                                                                                                                                                                        | 150690,<br>415509                      | Screw - Set 1/4-20 x 1/4      | 4   |          |  |  |  |  |
|      |                                                                                                                                                                                                                                |                                        |                               |     |          |  |  |  |  |

Cutting Unit

| Item <b>R&amp;R</b><br>No <b>Part No.</b> | Kollers | OEM<br>Part No. | Description          | Qty<br>Req | Order<br>Quantity |
|-------------------------------------------|---------|-----------------|----------------------|------------|-------------------|
| 42 <b>R102030</b>                         |         | 102030          | Shaft - Front Roller | 1          |                   |