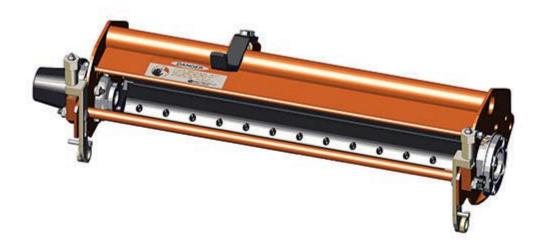

## Standard Cutting Unit

1 **R170315** Standard Cutting Unit 0

Detail Description: Complete with: R503375 9 Blade Reel; R101260 Thin Bedknife; R68527R Grooved Front Roller; R158777 Solid Rear Roller:

## **Custom Cutting Unit**

2 R170315-SPL Custom Cutting Unit 0

Detail Description: R&R Custom Cutting Unit price does not include Reel, Bedknife, Front Roller and Rear Roller. Select these options from the parts list to complete custom unit.: