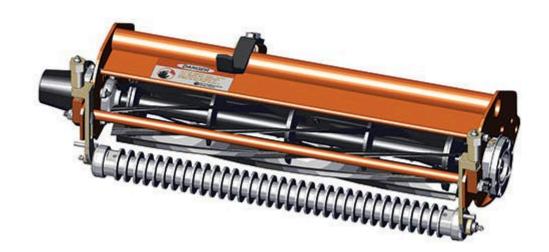

## Standard Cutting Unit

1 **R170315** Standard Cutting Unit 0

Detail Description: Complete with: R503375 9 Blade Reel; R101260 Thin Bedknife; R68527R Grooved Front Roller; R158777 Solid Rear Roller:

## **Custom Cutting Unit**

2 R170315-SPL Custom Cutting Unit 0

Detail Description: R&R Custom Cutting Unit price does not include Reel, Bedknife, Front Roller and Rear Roller. Select these options from the parts list to complete custom unit.: