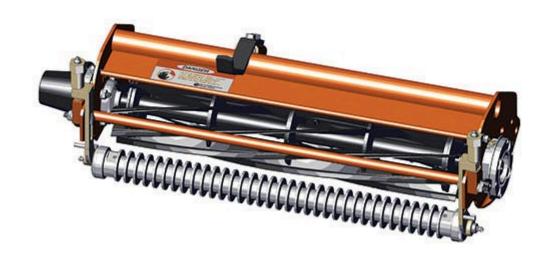

## Standard Cutting Unit

1 **R170315** Standard Cutting Unit 0

Part No.

Detail Description: Complete with: R503375 9 Blade Reel; R101260 Thin Bedknife; R68527R Grooved Front Roller; R158777 Solid Rear Roller: