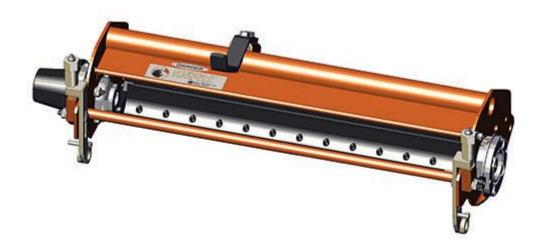

## **Custom Cutting Unit**

2 R170315-SPL Custom Cutting Unit 0

Detail Description: R&R Custom Cutting Unit price does not include Reel, Bedknife, Front Roller and Rear Roller. Select these options from the parts list to complete custom unit.: