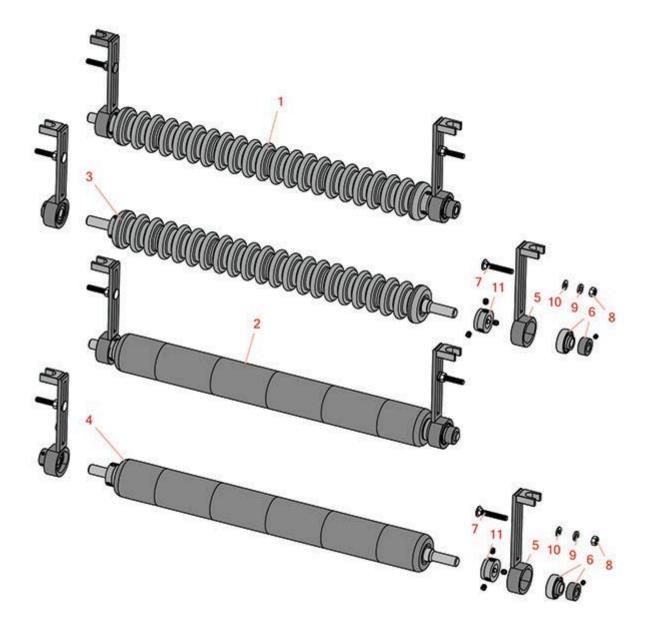

| R                                 | & R<br>ducts                                                       | Cutting Unit                                        | osen E-Plex II Parts                              |     |          |
|-----------------------------------|--------------------------------------------------------------------|-----------------------------------------------------|---------------------------------------------------|-----|----------|
|                                   | R&R                                                                | Minuteman Front Rol                                 |                                                   | Qty | Order    |
|                                   | Part No.                                                           | Part No.                                            | Description                                       | Req | Quantity |
| Complete Minuteman Roller Systems |                                                                    |                                                     |                                                   |     |          |
| 1                                 | RMJ1001                                                            |                                                     | Minuteman Front Grooved Roller System             | 0   |          |
|                                   | Detail Desci<br>mounting h                                         |                                                     | ms include roller, two brackets with bearings and |     |          |
| 2                                 | RMJ1001S                                                           |                                                     | Minuteman Front Smooth Roller System              | 0   |          |
|                                   | Detail Desci<br>mounting h                                         |                                                     | ms include roller, two brackets with bearings and |     |          |
| Minu                              | iteman Rolle                                                       | ers Only                                            |                                                   |     |          |
| 3                                 | RM511                                                              |                                                     | Minuteman Grooved Roller Only - 22 in             | 0   |          |
|                                   | Detail Description: Use with Minuteman Roller Bracket System Only: |                                                     |                                                   |     |          |
| 4                                 | RM512                                                              |                                                     | Minuteman Smooth Roller Only                      | 0   |          |
|                                   | Detail Desci                                                       | ription: Use with Minuteman                         | Roller Bracket System Only:                       |     |          |
| Other Parts Available             |                                                                    |                                                     |                                                   |     |          |
| 5                                 | RJ121                                                              |                                                     | Bracket - Front LH/RH                             | 0   |          |
| 5                                 | RJ121A                                                             |                                                     | Bracket - Front LH/RH Extended                    | 0   |          |
| 6                                 | RMMB157                                                            |                                                     | Bearing w/Locking Collar                          | 0   |          |
| 7                                 | RMM602                                                             |                                                     | Bolt - Carriage 5/16-18 x 2 Gr 5                  | 0   |          |
| 8                                 | RMM603                                                             |                                                     | Nut - Hex 5/16-18                                 | 0   |          |
| 9                                 | R446136                                                            | 446134,<br>446136                                   | Washer - Lock 5/16 Zinc                           | 0   |          |
| 10                                | R453009                                                            | 3256-23,<br>452004,<br>452006,<br>452008,<br>453009 | Washer - Flat 5/16 SAE                            | 0   |          |
| 11                                | RMM3                                                               |                                                     | End Hub - 7/8 ID                                  | 0   |          |
|                                   |                                                                    |                                                     |                                                   |     |          |