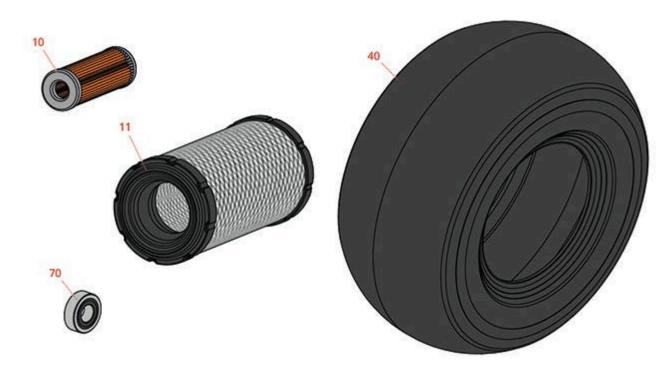

| Item                  | ducts                                                                                                                | <b>Replac</b><br>Traction L<br>Traction L | Jnit                                             | Sen GP400 Parts                               | Qty<br>Reg | Order<br>Quantity |
|-----------------------|----------------------------------------------------------------------------------------------------------------------|-------------------------------------------|--------------------------------------------------|-----------------------------------------------|------------|-------------------|
| Filte                 | rs                                                                                                                   |                                           |                                                  | · · ·                                         |            |                   |
| 10                    | R550489                                                                                                              |                                           | 1523143560,<br>1523143563,<br>5001190,<br>550489 | Baldwin Fuel Filter                           | 1          |                   |
| 10                    | RRF10517                                                                                                             |                                           | 550489                                           | SilverGuard Fuel Filter                       | 1          |                   |
| 11                    | R93-2195                                                                                                             |                                           | 0840352,<br>5000913                              | Baldwin Air Filter                            | 1          |                   |
| 11                    | RRF10125                                                                                                             |                                           |                                                  | SilverGuard Air Filter                        | 1          |                   |
| Tires                 |                                                                                                                      |                                           |                                                  |                                               |            |                   |
| 40                    | RT55022010                                                                                                           | 0010                                      | 4233900                                          | OTR Tire - 20x10.00-10 (2 Ply) Turf<br>Smooth | 3          |                   |
|                       | Detail Description:<br>Please note: Due to excessive air freight charges, this item will be shipped ground freight.: |                                           |                                                  |                                               |            |                   |
| Other Parts Available |                                                                                                                      |                                           |                                                  |                                               |            |                   |
| 70                    | R344545                                                                                                              |                                           | 344545                                           | Bearing - Roller Brush Brkt                   | 2          |                   |