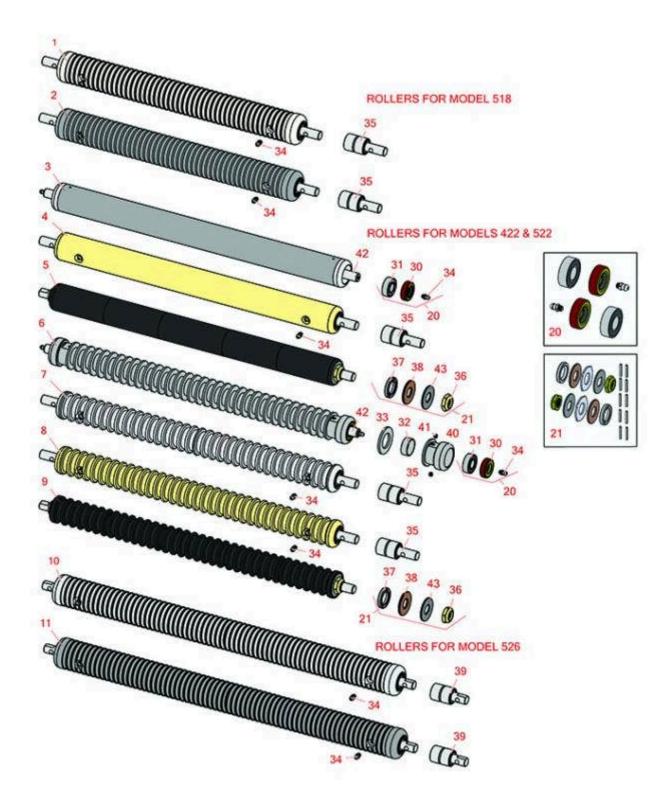

Cutting Unit

Rollers

| Qty<br>Req                                                                                                                                                                             | Ord<br>Quanti |  |  |  |  |  |  |
|----------------------------------------------------------------------------------------------------------------------------------------------------------------------------------------|---------------|--|--|--|--|--|--|
|                                                                                                                                                                                        |               |  |  |  |  |  |  |
| 1                                                                                                                                                                                      |               |  |  |  |  |  |  |
| Detail Description: Machined from solid aluminum, this roller uses greasable "water-pump" style<br>bearings.:                                                                          |               |  |  |  |  |  |  |
| 1                                                                                                                                                                                      |               |  |  |  |  |  |  |
| Detail Description: Machined from solid steel, this heavy weight roller uses greasable "water-<br>pump" style bearings.:                                                               |               |  |  |  |  |  |  |
|                                                                                                                                                                                        |               |  |  |  |  |  |  |
| 1                                                                                                                                                                                      |               |  |  |  |  |  |  |
| Detail Description: Constructed with a through shaft and greasable ball bearings.:                                                                                                     |               |  |  |  |  |  |  |
| 1                                                                                                                                                                                      |               |  |  |  |  |  |  |
| Detail Description: Machined from solid steel, this heavy weight roller uses greasable "water-<br>pump" style bearings.:                                                               |               |  |  |  |  |  |  |
| 1                                                                                                                                                                                      |               |  |  |  |  |  |  |
| Detail Description: Machined from solid UHMW, this low maintenance roller uses a 1" solid stainless steel shaft and requires no grease. UHMW material prevents build-up of debris.:    |               |  |  |  |  |  |  |
| el 1                                                                                                                                                                                   |               |  |  |  |  |  |  |
| Detail Description: Constructed with a through shaft and greasable ball bearings, this roller can be repaired by unscrewing the ends and replacing the series of washers and spacers.: |               |  |  |  |  |  |  |
| 1 1                                                                                                                                                                                    |               |  |  |  |  |  |  |
| Detail Description: Machined from solid aluminum, this lightweight roller uses greasable "water-<br>pump" style bearings.:                                                             |               |  |  |  |  |  |  |
| 1 1                                                                                                                                                                                    |               |  |  |  |  |  |  |
| I                                                                                                                                                                                      | 1             |  |  |  |  |  |  |

| Repro | & R<br>ducts                                                                                                                                                                                                                                | <b>Replaces Jacobs</b><br><b>Parts</b><br><i>Cutting Unit</i><br><i>Rollers</i> | sen Greens King 518                             |            |                   |  |  |  |
|-------|---------------------------------------------------------------------------------------------------------------------------------------------------------------------------------------------------------------------------------------------|---------------------------------------------------------------------------------|-------------------------------------------------|------------|-------------------|--|--|--|
|       | R&R<br>Part No.                                                                                                                                                                                                                             | OEM<br>Part No.                                                                 | Description                                     | Qty<br>Req | Order<br>Quantity |  |  |  |
|       |                                                                                                                                                                                                                                             | ription: Machined from solid ste                                                | el, this heavyweight roller uses greasable "wat |            | Quantity          |  |  |  |
| 9     | R101330                                                                                                                                                                                                                                     |                                                                                 | Roller - Grooved UHMW<br>Polyethylene           | 1          |                   |  |  |  |
|       | Detail Description: Machined from solid UHMW, this low maintenance roller rotates around a 1" solid stainless steel shaft and requires no bearings or grease. Patented groove design and smooth UHMW material prevents build-up of debris.: |                                                                                 |                                                 |            |                   |  |  |  |
| R&R   | Rollers to fi                                                                                                                                                                                                                               | t 526                                                                           |                                                 |            |                   |  |  |  |
| 10    | R101127                                                                                                                                                                                                                                     | 67617                                                                           | Roller - Grooved Machined<br>Aluminum           | 1          |                   |  |  |  |
|       | Detail Description: Machined from solid aluminum, this roller uses greasable "water-pump" style<br>bearings.:                                                                                                                               |                                                                                 |                                                 |            |                   |  |  |  |
| 11    | R101128                                                                                                                                                                                                                                     | 68628                                                                           | Roller - Grooved Machined Solid<br>Steel        | 1          |                   |  |  |  |
|       | Detail Description: Machined from solid steel, this heavy weight roller uses greasable "water-<br>pump" style bearings.:                                                                                                                    |                                                                                 |                                                 |            |                   |  |  |  |
| Over  | haul Kits                                                                                                                                                                                                                                   |                                                                                 |                                                 |            |                   |  |  |  |
| 20    | R100130                                                                                                                                                                                                                                     | 100130                                                                          | Overhaul Kit - Roller                           | 1          |                   |  |  |  |
|       | Detail Description: Includes 2 ea.: R302-5 Grease Fittings, R303558 Bearings, & R305115 Seals:                                                                                                                                              |                                                                                 |                                                 |            |                   |  |  |  |
| 21    | R101395                                                                                                                                                                                                                                     | 100139,<br>101395                                                               | Overhaul Kit - UHMW Roller                      | 1          |                   |  |  |  |
|       | Detail Description: Fits all R&R 2" Dia. Black UHMW Polyethylene Rollers. Includes 10 ea.:<br>R150322 Roll Pins; 2 ea.: R3296-15 Locknuts, R150347T Teflon Seals, R150333 Thrust Washers, &<br>R150334A Bronze Thrust Washers:              |                                                                                 |                                                 |            |                   |  |  |  |
| Othe  | r Parts Avai                                                                                                                                                                                                                                | lable                                                                           |                                                 |            |                   |  |  |  |
| 30    | R305115                                                                                                                                                                                                                                     | 305115                                                                          | Seal - Roller                                   | 2          |                   |  |  |  |
| 31    | R303558                                                                                                                                                                                                                                     | 303558                                                                          | Bearing - Roller                                | 2          |                   |  |  |  |
| 32    | R150651                                                                                                                                                                                                                                     |                                                                                 | Spacer - 2-3/8 Roller                           | 34         |                   |  |  |  |

|   | Replaces Jacobsen Greens King 518 |  |
|---|-----------------------------------|--|
| 6 | Parts                             |  |

Cutting Unit Rollers

|    | R&R<br>Part No.                                                                | OEM<br>Part No.                        | Description                   | Qty<br>Req | Order<br>Quantity |  |  |
|----|--------------------------------------------------------------------------------|----------------------------------------|-------------------------------|------------|-------------------|--|--|
| 33 | R150652                                                                        | 150652,<br>325262                      | Washer - 2 Roller             | 33         |                   |  |  |
| 34 | R302-5                                                                         | 302-5,<br>471214,<br>471223,<br>471226 | Fitting - Grease              | 2          |                   |  |  |
| 35 | R101481                                                                        | 101481,<br>311839                      | Bearing - Roller              | 2          |                   |  |  |
|    | Detail Description: Fits R&R Machined Grooved Roller & Smooth (19 lbs) Roller: |                                        |                               |            |                   |  |  |
| 36 | R3296-15                                                                       | 3296-15,<br>367029,<br>444742          | Locknut - 3/4-16 Nylon Jam    | 2          |                   |  |  |
| 37 | R150347T                                                                       |                                        | Seal - Nonstick Lip           | 2          |                   |  |  |
| 38 | R150334A                                                                       |                                        | Washer - Thrust SAE660 Bronze | 2          |                   |  |  |
| 39 | R75-1290                                                                       | 75-1290                                | Bearing - Roller              | 2          |                   |  |  |
| 40 | R150650                                                                        |                                        | Roller End - 2 Repairable     | 2          |                   |  |  |
| 41 | R150690                                                                        | 150690,<br>415509                      | Screw - Set 1/4-20 x 1/4      | 4          |                   |  |  |
| 42 | R102030                                                                        | 102030                                 | Shaft - Front Roller          | 1          |                   |  |  |
| 43 | R150333                                                                        |                                        | Washer - Flat Keyed Outer SS  | 2          |                   |  |  |
|    |                                                                                |                                        |                               |            |                   |  |  |