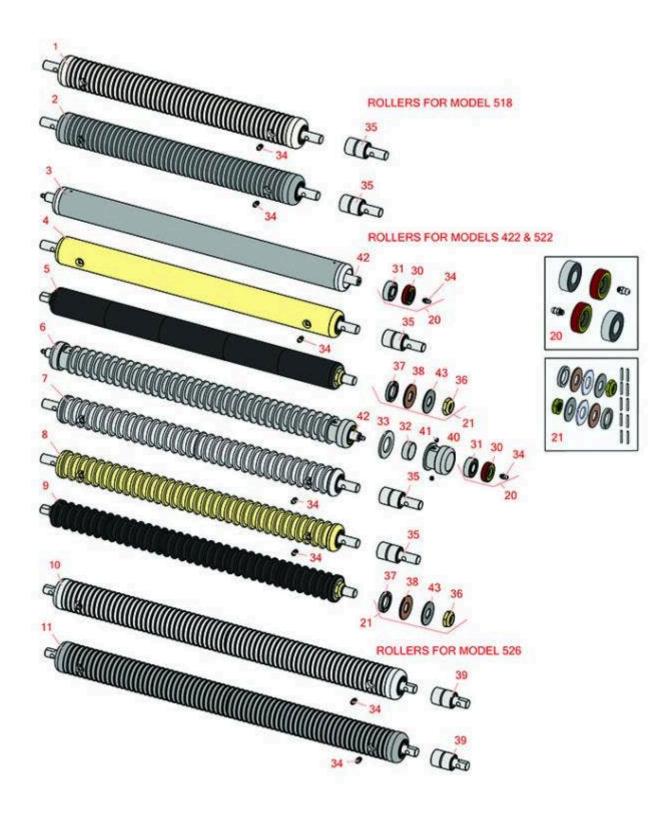

## **Replaces Jacobsen Greens King 526 Parts**

Cutting Unit Rollers

## **Replaces Jacobsen Greens King 526 Parts**

Cutting Unit Rollers

|       | R&R<br>Part No.                                                                                                                                                                        | OEM<br>Part No.   | Description                                 | Qty<br>Req | Order<br>Quantity |  |  |  |
|-------|----------------------------------------------------------------------------------------------------------------------------------------------------------------------------------------|-------------------|---------------------------------------------|------------|-------------------|--|--|--|
| R&R I | Rollers to fit 518                                                                                                                                                                     |                   |                                             | ,          |                   |  |  |  |
| 1     | R101129                                                                                                                                                                                | 68618             | Roller - Grooved Machined<br>Aluminum       | 1          |                   |  |  |  |
|       | Detail Description: Machined from solid aluminum, this roller uses greasable "water-pump" style bearings.:                                                                             |                   |                                             |            |                   |  |  |  |
| 2     | R101130                                                                                                                                                                                | 68616             | Roller - Grooved Solid Steel                | 1          |                   |  |  |  |
|       | Detail Description: Machined from solid steel, this heavy weight roller uses greasable "water-pump" style bearings.:                                                                   |                   |                                             |            |                   |  |  |  |
| R&R I | Rollers to fit 422                                                                                                                                                                     | & 522             |                                             |            |                   |  |  |  |
| 3     | R158776                                                                                                                                                                                | 158776,<br>162917 | Roller - Smooth Tubular Steel               | 1          |                   |  |  |  |
|       | Detail Description: Constructed with a through shaft and greasable ball bearings.:                                                                                                     |                   |                                             |            |                   |  |  |  |
| 4     | R101126                                                                                                                                                                                |                   | Roller - Smooth Solid Steel                 | 1          |                   |  |  |  |
|       | Detail Description: Machined from solid steel, this heavy weight roller uses greasable "water-pump" style bearings.:                                                                   |                   |                                             |            |                   |  |  |  |
| 5     | R101336                                                                                                                                                                                |                   | Roller - Smooth UHMW<br>Polyethylene        | 1          |                   |  |  |  |
|       | Detail Description: Machined from solid UHMW, this low maintenance roller uses a 1" solid stainless steel shaft and requires no grease. UHMW material prevents build-up of debris.:    |                   |                                             |            |                   |  |  |  |
| 6     | R68527R                                                                                                                                                                                |                   | Roller - Grooved Repairable Steel           | 1          |                   |  |  |  |
|       | Detail Description: Constructed with a through shaft and greasable ball bearings, this roller can be repaired by unscrewing the ends and replacing the series of washers and spacers.: |                   |                                             |            |                   |  |  |  |
| 7     | R101123                                                                                                                                                                                |                   | Roller - Grooved Machined Solid<br>Aluminum | 1          |                   |  |  |  |
|       | Detail Description: Machined from solid aluminum, this lightweight roller uses greasable "water-pump" style bearings.:                                                                 |                   |                                             |            |                   |  |  |  |
| 8     | R68577                                                                                                                                                                                 | 68577             | Roller - Grooved Machined Solid<br>Steel    | 1          |                   |  |  |  |

## **Replaces Jacobsen Greens King 526 Parts**

**Cutting Unit** Rollers

|       | R&R<br>Part No.                                                                                                                                                                                                                             | OEM<br>Part No.   | Description                                    | Qty<br>Req | Order<br>Quantity |  |  |  |
|-------|---------------------------------------------------------------------------------------------------------------------------------------------------------------------------------------------------------------------------------------------|-------------------|------------------------------------------------|------------|-------------------|--|--|--|
|       | Detail Description<br>pump" style bear                                                                                                                                                                                                      | _                 | el, this heavyweight roller uses greasable "wa | ter-       |                   |  |  |  |
| 9     | R101330                                                                                                                                                                                                                                     |                   | Roller - Grooved UHMW<br>Polyethylene          | 1          |                   |  |  |  |
|       | Detail Description: Machined from solid UHMW, this low maintenance roller rotates around a 1" solid stainless steel shaft and requires no bearings or grease. Patented groove design and smooth UHMW material prevents build-up of debris.: |                   |                                                |            |                   |  |  |  |
| R&R F | Rollers to fit 526                                                                                                                                                                                                                          |                   |                                                |            |                   |  |  |  |
| 10    | R101127                                                                                                                                                                                                                                     | 67617             | Roller - Grooved Machined<br>Aluminum          | 1          |                   |  |  |  |
|       | Detail Description: Machined from solid aluminum, this roller uses greasable "water-pump" style bearings.:                                                                                                                                  |                   |                                                |            |                   |  |  |  |
| 11    | R101128                                                                                                                                                                                                                                     | 68628             | Roller - Grooved Machined Solid<br>Steel       | 1          |                   |  |  |  |
|       | Detail Description: Machined from solid steel, this heavy weight roller uses greasable "water-pump" style bearings.:                                                                                                                        |                   |                                                |            |                   |  |  |  |
| Overl | naul Kits                                                                                                                                                                                                                                   |                   |                                                |            |                   |  |  |  |
| 20    | R100130                                                                                                                                                                                                                                     | 100130            | Overhaul Kit - Roller                          | 1          |                   |  |  |  |
|       | Detail Description: Includes 2 ea.: R302-5 Grease Fittings, R303558 Bearings, & R305115 Seals:                                                                                                                                              |                   |                                                |            |                   |  |  |  |
| 21    | R101395                                                                                                                                                                                                                                     | 100139,<br>101395 | Overhaul Kit - UHMW Roller                     | 1          |                   |  |  |  |
|       | Detail Description: Fits all R&R 2" Dia. Black UHMW Polyethylene Rollers. Includes 10 ea.:<br>R150322 Roll Pins; 2 ea.: R3296-15 Locknuts, R150347T Teflon Seals, R150333 Thrust Washers, &<br>R150334A Bronze Thrust Washers:              |                   |                                                |            |                   |  |  |  |
| Othei | Parts Available                                                                                                                                                                                                                             |                   |                                                |            |                   |  |  |  |
| 30    | R305115                                                                                                                                                                                                                                     | 305115            | Seal - Roller                                  | 2          |                   |  |  |  |
| 31    | R303558                                                                                                                                                                                                                                     | 303558            | Bearing - Roller                               | 2          |                   |  |  |  |
| 32    | R150651                                                                                                                                                                                                                                     |                   | Spacer - 2-3/8 Roller                          | 34         |                   |  |  |  |

## **Replaces Jacobsen Greens King 526 Parts**

Cutting Unit Rollers

|    | R&R<br>Part No.                                                                | OEM<br>Part No.                        | Description                   | Qty<br>Req | Order<br>Quantity |  |  |
|----|--------------------------------------------------------------------------------|----------------------------------------|-------------------------------|------------|-------------------|--|--|
| 33 | R150652                                                                        | 150652,<br>325262                      | Washer - 2 Roller             | 33         |                   |  |  |
| 34 | R302-5                                                                         | 302-5,<br>471214,<br>471223,<br>471226 | Fitting - Grease              | 2          |                   |  |  |
| 35 | R101481                                                                        | 101481,<br>311839                      | Bearing - Roller              | 2          |                   |  |  |
|    | Detail Description: Fits R&R Machined Grooved Roller & Smooth (19 lbs) Roller: |                                        |                               |            |                   |  |  |
| 36 | R3296-15                                                                       | 3296-15,<br>367029,<br>444742          | Locknut - 3/4-16 Nylon Jam    | 2          |                   |  |  |
| 37 | R150347T                                                                       |                                        | Seal - Nonstick Lip           | 2          |                   |  |  |
| 38 | R150334A                                                                       |                                        | Washer - Thrust SAE660 Bronze | 2          |                   |  |  |
| 39 | R75-1290                                                                       | 75-1290                                | Bearing - Roller              | 2          |                   |  |  |
| 40 | R150650                                                                        |                                        | Roller End - 2 Repairable     | 2          |                   |  |  |
| 41 | R150690                                                                        | 150690,<br>415509                      | Screw - Set 1/4-20 x 1/4      | 4          |                   |  |  |
| 42 | R102030                                                                        | 102030                                 | Shaft - Front Roller          | 1          |                   |  |  |
| 43 | R150333                                                                        |                                        | Washer - Flat Keyed Outer SS  | 2          |                   |  |  |