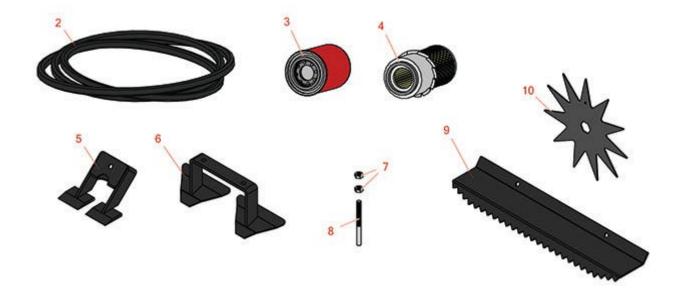

## **Replaces Jacobsen Groom Master Parts**

Traction Unit Traction Unit

|        | R&R<br>Part No.   | OEM<br>Part No.                                               | Description                      | Qty <b>Order</b><br>Req <b>Quantity</b> |
|--------|-------------------|---------------------------------------------------------------|----------------------------------|-----------------------------------------|
| Belts  |                   |                                                               |                                  |                                         |
| 2      | R838007           | 838007                                                        | Belt                             | 1                                       |
| Filter | 'S                |                                                               |                                  |                                         |
| 3      | R86-3010          | 108046,<br>281370,<br>522972,<br>549587,<br>549597,<br>925023 | Baldwin Hydraulic Oil Filter     | 1                                       |
| 3      | RRF10611          | 118017,<br>885249                                             | SilverGuard Hydraulic Oil Filter | 1                                       |
| 4      | R33-1300          | 148077,<br>502619,<br>838558                                  | Baldwin Filter - Air Element     | 1                                       |
| 4      | RRF10201          | 148077,<br>502619,<br>838558                                  | SilverGuard Air Filter           | 1                                       |
| Othe   | r Parts Available |                                                               |                                  |                                         |
| 5      | R891777           | 891777                                                        | Scarifier Knife                  | 10                                      |
| 6      | R891256           | 891256                                                        | Cultivator Blade                 | 5                                       |
| 7      | R443110           | 306562,<br>443110,<br>444762                                  | Nut - 3/8-16 Hex                 | 54                                      |
| 8      | R546617           | 546617,<br>837920                                             | Stud - Rake Teeth                | 27                                      |
| 9      | R837927           | 837927                                                        | Rake - Drag                      | 5                                       |
| 10     | R520180           | 520180                                                        | Spiker Blade - 10 in. 14 GA.     | 28                                      |
|        |                   |                                                               |                                  |                                         |