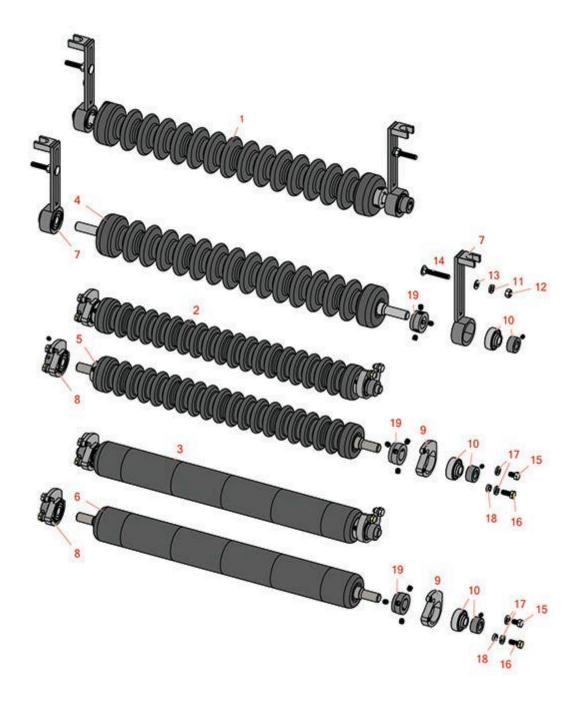

## **Replaces Jacobsen LF-100 Parts**

Cutting Unit Minuteman Roller System OEM

| Item | R&R                                                                 | Minuteman Roller<br>OEM | System                                | Qty | Order    |  |
|------|---------------------------------------------------------------------|-------------------------|---------------------------------------|-----|----------|--|
| No   | Part No.                                                            | Part No.                | Description                           | Req | Quantity |  |
| Comp | olete Minutei                                                       | man Roller Systems      |                                       |     |          |  |
| 1    | RMJ3001                                                             |                         | Minuteman Front Grooved Roller System | 0   |          |  |
|      | Detail Descri <sub>l</sub><br>mounting ha                           |                         |                                       |     |          |  |
| 2    | RMJ3002                                                             |                         | Minuteman Rear Grooved Roller System  | 0   |          |  |
|      | Detail Descri<br>mounting ha                                        |                         |                                       |     |          |  |
| 3    | RMJ3003                                                             |                         | Minuteman Rear Smooth Roller System   | 0   |          |  |
|      | Detail Descri<br>mounting ha                                        |                         |                                       |     |          |  |
| Minu | teman Roller                                                        | s Only                  |                                       |     |          |  |
| 4    | RM528                                                               |                         | Minuteman Grooved Roller Only         | 0   |          |  |
|      | Detail Descri                                                       |                         |                                       |     |          |  |
| 5    | RM515                                                               |                         | Minuteman Grooved Roller Only         | 0   |          |  |
|      | Detail Descri                                                       |                         |                                       |     |          |  |
| 6    | RM516                                                               |                         | Minuteman Smooth Roller Only          | 0   |          |  |
|      | Detail Description: Use with Minuteman Rollers Bracket System Only: |                         |                                       |     |          |  |
| Othe | r Parts Availd                                                      | ible                    |                                       |     |          |  |
| 7    | RJ121                                                               |                         | Bracket - Front LH/RH                 | 0   |          |  |
| 8    | RJ131                                                               |                         | Bracket - Rear LH                     | 0   |          |  |
| 9    | RJ132                                                               |                         | Bracket - Rear RH                     | 0   |          |  |
| 10   | RMMB157                                                             |                         | Bearing w/Locking Collar              | 0   |          |  |
| 11   | R120177                                                             | 120177                  | Washer - Lock 3/8                     | 0   |          |  |

## **Replaces Jacobsen LF-100 Parts**

Cutting Unit
Minuteman Roller System

| Item R&        | κ <b>R</b> | OEM OEM                                             | ystem                           | Qty <b>Order</b>    |
|----------------|------------|-----------------------------------------------------|---------------------------------|---------------------|
| No <b>Pa</b> i | rt No.     | Part No.                                            | Description                     | Req <b>Quantity</b> |
| 12 <b>R4</b> 4 | 43110      | 306562,<br>443110,<br>444762                        | Nut - 3/8-16 Hex                | 0                   |
| 13 <b>R4</b> ! | 53009      | 3256-23,<br>452004,<br>452006,<br>452008,<br>453009 | Washer - Flat 5/16 SAE          | 0                   |
| 14 <b>RM</b>   | 1M604      |                                                     | Bolt - Carriage 3/8-16 x 2 Gr 5 | 0                   |
| 15 <b>R3</b> 2 | 22-1       |                                                     | Bolt - Hex HD 5/16-18 x 1/2     | 0                   |
| 16 <b>R3</b> 2 | 22-3       |                                                     | Bolt - Hex HD 5/16-18 x 3/4     | 0                   |
| 17 <b>R4</b>   | 46136      | 446134,<br>446136                                   | Washer - Lock 5/16 Zinc         | 0                   |
| 18 <b>RM</b>   | 1M609      |                                                     | Bushing - Aluminum Spacer       | 0                   |
| 19 <b>RM</b>   | 1M3        |                                                     | End Hub - 7/8 ID                | 0                   |
|                |            |                                                     | ·                               |                     |