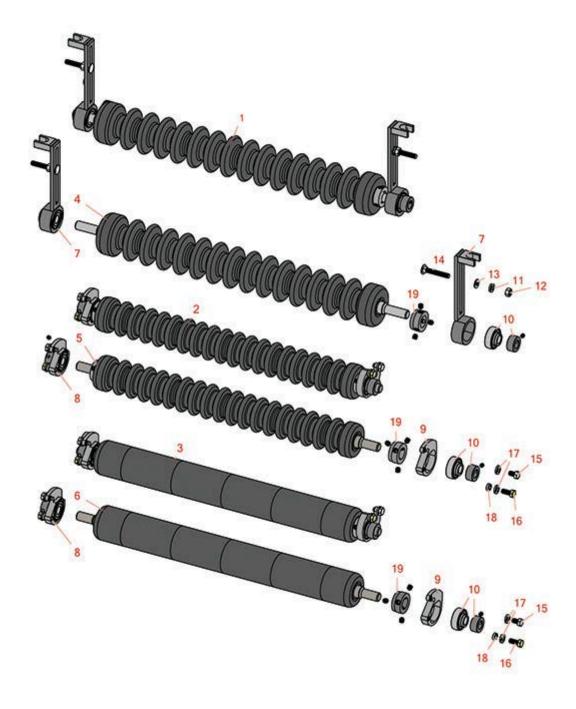

## **Replaces Jacobsen LF-128 Parts**

Cutting Unit

Minuteman Roller System

## **Replaces Jacobsen LF-128 Parts**

Order

Qty

Cutting Unit
Minuteman Roller System
OEM

|      | Part No.                              | Part No.       | Description                           | Qty<br>Req | Quantity |
|------|---------------------------------------|----------------|---------------------------------------|------------|----------|
| Comp | lete Minuteman                        | Roller Systems |                                       |            |          |
| 1    | RMJ3001                               |                | Minuteman Front Grooved Roller System | 0          |          |
|      | Detail Description mounting hardwo    |                |                                       |            |          |
| 2    | RMJ3002                               |                | Minuteman Rear Grooved Roller System  | 0          |          |
|      | Detail Description mounting hardwo    |                |                                       |            |          |
| 3    | RMJ3003                               |                | Minuteman Rear Smooth Roller System   | 0          |          |
|      | Detail Description<br>mounting hardwo |                |                                       |            |          |
| Minu | teman Rollers On                      | nly            |                                       |            |          |
| 4    | RM528                                 |                | Minuteman Grooved Roller Only         | 0          |          |
|      | Detail Description                    |                |                                       |            |          |
| 5    | RM515                                 |                | Minuteman Grooved Roller Only         | 0          |          |
|      | Detail Description                    |                |                                       |            |          |
| 6    | RM516                                 |                | Minuteman Smooth Roller Only          | 0          |          |
|      | Detail Description                    |                |                                       |            |          |
| Othe | Parts Available                       |                |                                       |            |          |
| 7    | RJ121                                 |                | Bracket - Front LH/RH                 | 0          |          |
| 8    | RJ131                                 |                | Bracket - Rear LH                     | 0          |          |
| 9    | RJ132                                 |                | Bracket - Rear RH                     | 0          |          |
| 10   | RMMB157                               |                | Bearing w/Locking Collar              | 0          |          |
| 11   | R120177                               | 120177         | Washer - Lock 3/8                     | 0          |          |

## **Replaces Jacobsen LF-128 Parts**

Cutting Unit
Minuteman Roller System

| Item | R&R      | OEM                                                 | ystem                           | Qty <b>Order</b>    |
|------|----------|-----------------------------------------------------|---------------------------------|---------------------|
| No   | Part No. | Part No.                                            | Description                     | Req <b>Quantity</b> |
| 12   | R443110  | 306562,<br>443110,<br>444762                        | Nut - 3/8-16 Hex                | 0                   |
| 13   | R453009  | 3256-23,<br>452004,<br>452006,<br>452008,<br>453009 | Washer - Flat 5/16 SAE          | 0                   |
| 14   | RMM604   |                                                     | Bolt - Carriage 3/8-16 x 2 Gr 5 | 0                   |
| 15   | R322-1   |                                                     | Bolt - Hex HD 5/16-18 x 1/2     | 0                   |
| 16   | R322-3   |                                                     | Bolt - Hex HD 5/16-18 x 3/4     | 0                   |
| 17   | R446136  | 446134,<br>446136                                   | Washer - Lock 5/16 Zinc         | 0                   |
| 18   | RMM609   |                                                     | Bushing - Aluminum Spacer       | 0                   |
| 19   | RMM3     |                                                     | End Hub - 7/8 ID                | 0                   |