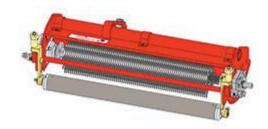

## Standard Verti-Cut Unit

1 **R101236R** Complete Standard Verti-Cut Unit - RH

Detail Description: R&R Vertical Cutting Units Complete with: R335449 Verti-Cut Blades; R158776 Solid Front Roller; R158777 Solid Rear Roller & Round Bearing Housings.:

2 **R101236L** Complete Standard Verti-Cut Unit - LH

Detail Description: R&R Vertical Cutting Units Complete with: R335449 Verti-Cut Blades; R158776 Solid Front Roller; R158777 Solid Rear Roller & Round Bearing Housings.: