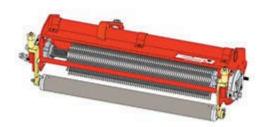

## Standard Verti-Cut Unit

1 **R101236R** Complete Standard Verti-Cut Unit - RH

Detail Description: R&R Vertical Cutting Units Complete with: R335449 Verti-Cut Blades; R158776 Solid Front Roller; R158777 Solid Rear Roller & Round Bearing Housings.:

2 **R101236L** Complete Standard Verti-Cut Unit - LH

Detail Description: R&R Vertical Cutting Units Complete with: R335449 Verti-Cut Blades; R158776 Solid Front Roller; R158777 Solid Rear Roller & Round Bearing Housings.: