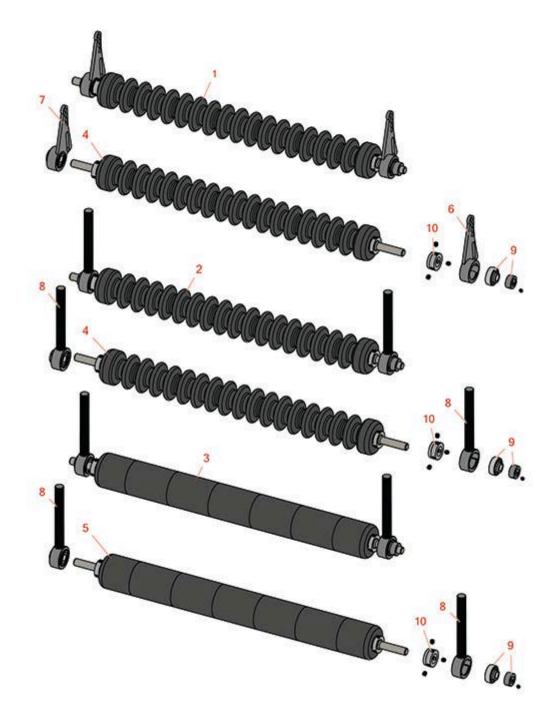

| R    | & R<br>ducts                                                                                                   | <b>Replaces Jaco</b><br><i>Cutting Unit</i><br><i>Minuteman Roller Sy</i> | bsen LF-3810 Parts                    |     |          |
|------|----------------------------------------------------------------------------------------------------------------|---------------------------------------------------------------------------|---------------------------------------|-----|----------|
|      | R&R                                                                                                            | OEM                                                                       |                                       | Qty | Order    |
|      | Part No.                                                                                                       | Part No.<br>eman Roller Systems                                           | Description                           | Req | Quantity |
| 1    | RMJ7001                                                                                                        |                                                                           | Minuteman Front Grooved Roller System | 0   |          |
|      | Detail Description: Complete roller systems include roller, two brackets with bearings and mounting hardware.: |                                                                           |                                       |     |          |
| 2    | RMJ7002                                                                                                        |                                                                           | Minuteman Rear Grooved Roller System  | 0   |          |
|      | Detail Description: Complete roller systems include roller, two brackets with bearings and mounting hardware.: |                                                                           |                                       |     |          |
| 3    | RMJ7003                                                                                                        |                                                                           | Minuteman Rear Smooth Roller System   | 0   |          |
|      | Detail Description: Complete roller systems include roller, two brackets with bearings and mounting hardware.: |                                                                           |                                       |     |          |
| Minu | teman Rolle                                                                                                    | ers Only                                                                  |                                       |     |          |
| 4    | RM524                                                                                                          |                                                                           | Minuteman Grooved Roller Only         | 0   |          |
|      | Detail Description: Use with Minuteman Roller Bracket System Only:                                             |                                                                           |                                       |     |          |
| 5    | RM525                                                                                                          |                                                                           | Minuteman Smooth Roller Only          | 0   |          |
|      | Detail Description: Use with Minuteman Roller Bracket System Only:                                             |                                                                           |                                       |     |          |
| Othe | r Parts Avai                                                                                                   | lable                                                                     |                                       |     |          |
| 6    | RJ721                                                                                                          |                                                                           | Bracket - Front LH                    | 2   |          |
| 7    | RJ722                                                                                                          |                                                                           | Bracket - Front RH                    | 2   |          |
| 8    | RJ731                                                                                                          |                                                                           | Bracket - Rear LH/RH                  | 2   |          |
| 9    | RMMB157                                                                                                        |                                                                           | Bearing w/Locking Collar              | 2   |          |
| 10   | RMM3                                                                                                           |                                                                           | End Hub - 7/8 ID                      | 2   |          |
|      |                                                                                                                |                                                                           |                                       |     |          |