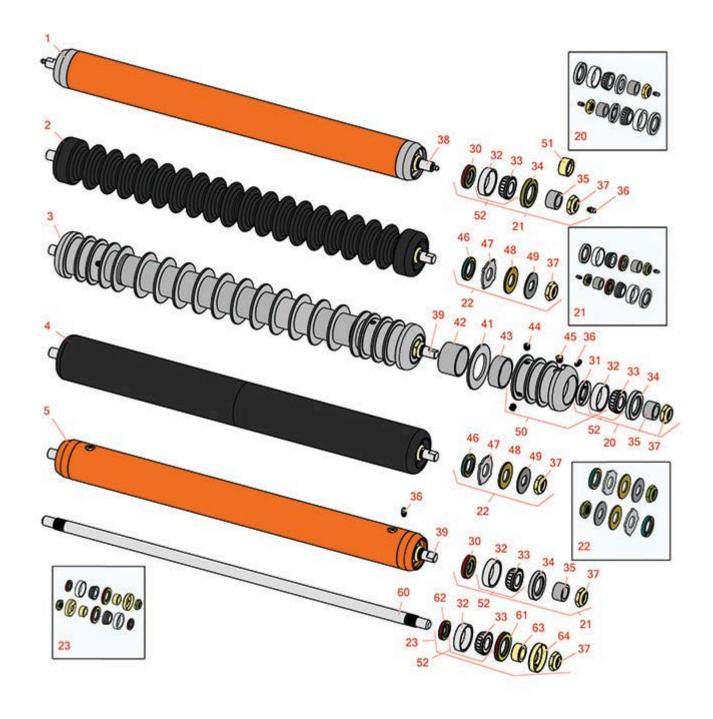

Cutting Unit

Qty

Cutting Unit Rollers

|      | Part No.                                                                                                                         | Part No.                     | Description                                      | Qty<br>Req | Quantity |
|------|----------------------------------------------------------------------------------------------------------------------------------|------------------------------|--------------------------------------------------|------------|----------|
|      | Rollers                                                                                                                          |                              | 2 6061.161.011                                   |            | Quantity |
| 1    | R104120                                                                                                                          | 132874                       | Roller - Smooth Tubular Steel                    | 1          |          |
|      | Detail Description:<br>tapered bearings f                                                                                        |                              | igh shaft, this heavy duty roller uses greasable | )          |          |
| 2    | R1013620                                                                                                                         | 123266                       | Roller - Grooved UHMW<br>Polyethylene            | 1          |          |
|      | Detail Description:<br>solid stainless stee<br>smooth UHMW mo                                                                    |                              |                                                  |            |          |
| 3    | R104100                                                                                                                          | 116906,<br>123266            | Roller - Grooved Repairable Steel -<br>26        | 1          |          |
|      | Detail Description:<br>be repaired by uns                                                                                        | er can                       |                                                  |            |          |
| 4    | R1013630                                                                                                                         |                              | Roller - Smooth UHMW<br>Polyethylene             | 1          |          |
|      | Detail Description:<br>stainless steel shaj                                                                                      | d                            |                                                  |            |          |
| 5    | R104125                                                                                                                          | 116940,<br>131863,<br>132639 | Roller - Smooth Tubular Steel                    | 1          |          |
|      | Detail Description: Constructed with a through shaft, this heavy duty roller uses greasable tapered bearings for extended life.: |                              |                                                  |            |          |
| Over | haul Kits                                                                                                                        |                              |                                                  |            |          |
| 20   | R100137                                                                                                                          |                              | Overhaul Kit - Roller                            | 0          |          |
|      | Detail Description:<br>R253-117 Seals, R5                                                                                        | eals,                        |                                                  |            |          |
| 21   | R100138                                                                                                                          |                              | Overhaul Kit - Roller                            | 0          |          |
|      | Detail Description:<br>Wear Sleeves, R254                                                                                        | -4038                        |                                                  |            |          |
| 22   | R101399                                                                                                                          |                              | Overhaul Kit - UHMW 2 Pc Roller                  | 0          |          |
|      |                                                                                                                                  |                              |                                                  |            |          |

Cutting Unit Rollers

Item **R&R** OEM Qty **Order** No **Part No.** Part No. Description Req **Quantity** 

Detail Description: Fits all R&R 2-1/2" - 3-1/2" Dia. Black UHMW Plastic Rollers that do not use ball bearings.. Includes 2 ea.: R1503230 Star Washers, R1503470 Seals, R150333 Thrust Washers, R3296-15 Locknuts, R1503471 Bronze Thrust Washers:

23 **R100133** Overhaul Kit - Roller 0

Detail Description: Includes: 2ea: R254-78 Bearings, R254-79 Bearing Cups, R3296-15 Locknuts, R338645 Cup Deflectors, R338646 Seals, R338647 Seals, & R366168 Wear Sleeves:

| Othe | Other Parts Available                                                            |                                           |                              |    |  |  |  |  |  |
|------|----------------------------------------------------------------------------------|-------------------------------------------|------------------------------|----|--|--|--|--|--|
| 30   | R253-152                                                                         | 3001656                                   | Seal - Inner Roller          | 2  |  |  |  |  |  |
| 31   | R253-122                                                                         |                                           | Seal                         | 2  |  |  |  |  |  |
| 32   | R254-79                                                                          | 254-79,<br>4121175                        | Cup - Bearing                | 2  |  |  |  |  |  |
|      | Detail Description: Use R254-79M installation mandrel to properly install race.: |                                           |                              |    |  |  |  |  |  |
| 33   | R254-78                                                                          | 254-78,<br>385174,<br>4121174,<br>4135152 | Tapered Bearing Cone         | 2  |  |  |  |  |  |
| 34   | R253-117                                                                         | 253-117,<br>3004882                       | Seal - Outer Triple Lip      | 2  |  |  |  |  |  |
| 35   | R5-4038                                                                          | 5-4038                                    | Sleeve - Wear Reel Shaft     | 2  |  |  |  |  |  |
| 36   | R302-5                                                                           | 302-5,<br>471214,<br>471223,<br>471226    | Fitting - Grease             | 2  |  |  |  |  |  |
| 37   | R3296-15                                                                         | 3296-15,<br>367029,<br>444742             | Locknut - 3/4-16 Nylon Jam   | 2  |  |  |  |  |  |
| 38   | R104104                                                                          |                                           | Shaft - Solid Roller         | 1  |  |  |  |  |  |
| 39   | R104102                                                                          |                                           | Shaft - 26 Roller            | 1  |  |  |  |  |  |
| 41   | R150673                                                                          | 150673                                    | Washer - 3 Repairable Roller | 13 |  |  |  |  |  |
| 42   | R150676                                                                          | 150676                                    | Spacer - 2-3/4 Dia x 1-1/4 L | 12 |  |  |  |  |  |

Cutting Unit Rollers

|       | R&R<br>Part No. | Koners             | OEM<br>Part No.              | Description                       | Qty<br>Req | Order<br>Quantity |
|-------|-----------------|--------------------|------------------------------|-----------------------------------|------------|-------------------|
| 43    | R150678         |                    |                              | Spacer - Grooved Roller 3/4       | 2          |                   |
| 44    | R150691         |                    |                              | Screw - Set Nyloc 3/8-16 x 3/8    | 4          |                   |
| 45    | R170714         |                    | 170714,<br>471240,<br>471242 | Fitting - Pressure Relief         | 2          |                   |
| 46    | R1503470        |                    |                              | Seal - Inner Wiper                | 2          |                   |
| 47    | R1503230        |                    |                              | Washer - Thrust Outer Keyed       | 2          |                   |
| 48    | R1503471        |                    |                              | Washer - Thrust SAE660 Bronze     | 2          |                   |
| 49    | R150333         |                    |                              | Washer - Flat Keyed Outer SS      | 2          |                   |
| 50    | R100103         |                    |                              | Roller End - Grooved              | 2          |                   |
| 51    | R3005156        |                    | 3005156                      | Sleeve - Wear Hardened            | 2          |                   |
| 52    | R500534         |                    | 500534,<br>R500534           | Bearing - with Cup                | 2          |                   |
|       | Detail Desc     | ription: Kit inclu | udes: 1 ea R254-78- Bea      | ring Cone & R254-79 Bearing Cone: |            |                   |
| Replo | ices Jacobs     | en 132639 Soli     | d Roller & 123266 Groo       | oved Roller Parts                 | -          |                   |
| 60    | R366588         |                    | 366588                       | Shaft - 26 Roller                 | 1          |                   |
| 61    | R338646         |                    | 338646                       | Seal - Outer Roller               | 2          |                   |
| 62    | R338647         |                    | 338647                       | Seal - Inner Roller               | 2          |                   |
| 63    | R366168         |                    | 336168,<br>366168            | Sleeve - Wear Hardened            | 2          |                   |
| 64    | R338645         |                    | 338645                       | Deflector - Cup                   | 2          |                   |
|       |                 |                    |                              |                                   |            |                   |