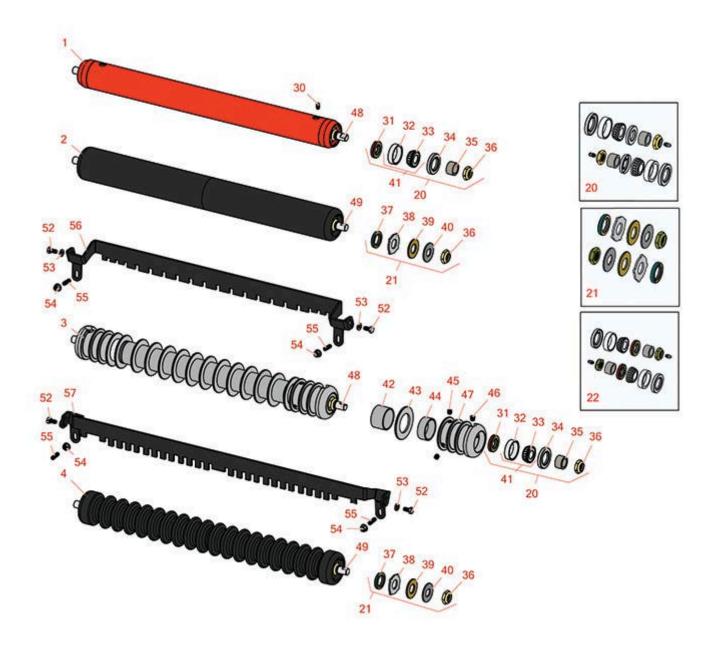

26" Belt Drive Cutting Unit Rollers

26" Belt Drive Cutting Unit Rollers

|       | R&R<br>Part No.                                                                                                                                                                                                                             | OEM<br>Part No.              | Description                               | Qty<br>Req | Order<br>Quantity |  |
|-------|---------------------------------------------------------------------------------------------------------------------------------------------------------------------------------------------------------------------------------------------|------------------------------|-------------------------------------------|------------|-------------------|--|
| R&R I | Rollers                                                                                                                                                                                                                                     |                              |                                           |            |                   |  |
| 1     | R104125                                                                                                                                                                                                                                     | 116940,<br>131863,<br>132639 | Roller - Smooth Tubular Steel             | 1          |                   |  |
|       | Tech Note: Fits Front and Rear:                                                                                                                                                                                                             |                              |                                           |            |                   |  |
|       | Detail Description.<br>tapered bearings j                                                                                                                                                                                                   |                              |                                           |            |                   |  |
| 2     | R1013630                                                                                                                                                                                                                                    |                              | Roller - Smooth UHMW Polyethylene         | 1          |                   |  |
|       | Tech Note: Fits Front and Rear:                                                                                                                                                                                                             |                              |                                           |            |                   |  |
|       | Detail Description: Machined from solid UHMW, this low maintenance roller uses a 1" solid stainless steel shaft and requires no grease. UHMW material prevents build-up of debris.:                                                         |                              |                                           |            |                   |  |
| 3     | R104100                                                                                                                                                                                                                                     | 116906,<br>123266            | Roller - Grooved Repairable Steel -<br>26 | 1          |                   |  |
|       | Tech Note: Fits Fro                                                                                                                                                                                                                         | ont:                         |                                           |            |                   |  |
|       | Detail Description: Constructed with a through shaft and greasable ball bearings, this roller can be repaired by unscrewing the ends and replacing the series of washers and spacers.:                                                      |                              |                                           |            |                   |  |
| 4     | R1013620                                                                                                                                                                                                                                    | 123266                       | Roller - Grooved UHMW<br>Polyethylene     | 1          |                   |  |
|       | Tech Note: Fits Fro                                                                                                                                                                                                                         | ont:                         |                                           |            |                   |  |
|       | Detail Description: Machined from solid UHMW, this low maintenance roller rotates around a 1" solid stainless steel shaft and requires no bearings or grease. Patented groove design and smooth UHMW material prevents build-up of debris.: |                              |                                           |            |                   |  |
| Overl | haul Kits                                                                                                                                                                                                                                   |                              |                                           |            |                   |  |
| 20    | R100137                                                                                                                                                                                                                                     |                              | Overhaul Kit - Roller                     | 0          |                   |  |
|       | Detail Description: Includes 2 ea.: R3296-15 Locknuts, R302-5 Grease Fittings, R253-122 Seals, R253-117 Seals, R5-4038 Wear Sleeves, R254-78 Bearings & R254-79 Bearing Cups:                                                               |                              |                                           |            |                   |  |
| 21    | R101399                                                                                                                                                                                                                                     |                              | Overhaul Kit - UHMW 2 Pc Roller           | 1          |                   |  |

26" Belt Drive Cutting Unit Rollers

|      | R&R<br>Part No.                                                                                                                                                                                                                                  | OEM<br>Part No.                           | Description                   | Qty<br>Req | Order<br>Quantity |  |  |  |  |
|------|--------------------------------------------------------------------------------------------------------------------------------------------------------------------------------------------------------------------------------------------------|-------------------------------------------|-------------------------------|------------|-------------------|--|--|--|--|
|      | Detail Description: Fits all R&R 2-1/2" - 3-1/2" Dia. Black UHMW Plastic Rollers that do not use ball bearings Includes 2 ea.: R1503230 Star Washers, R1503470 Seals, R150333 Thrust Washers, R3296-15 Locknuts, R1503471 Bronze Thrust Washers: |                                           |                               |            |                   |  |  |  |  |
| 22   | R100138                                                                                                                                                                                                                                          |                                           | Overhaul Kit - Roller         | 1          |                   |  |  |  |  |
|      | Detail Description: Includes 2 ea.: R3296-15 Locknuts, R253-152 Seals, R253-117 Seals, R5-4038<br>Wear Sleeves, R254-78 Bearings, R254-79 Bearing Cups, & R302-5 Grease Fittings:                                                                |                                           |                               |            |                   |  |  |  |  |
| Othe | r Parts Available                                                                                                                                                                                                                                |                                           |                               |            |                   |  |  |  |  |
| 30   | R302-5                                                                                                                                                                                                                                           | 302-5,<br>471214,<br>471223,<br>471226    | Fitting - Grease              | 4          |                   |  |  |  |  |
| 31   | R253-122                                                                                                                                                                                                                                         |                                           | Seal                          | 2          |                   |  |  |  |  |
| 32   | R254-79                                                                                                                                                                                                                                          | 254-79,<br>4121175                        | Cup - Bearing                 | 2          |                   |  |  |  |  |
|      | Detail Description: Use R254-79M installation mandrel to properly install race.:                                                                                                                                                                 |                                           |                               |            |                   |  |  |  |  |
| 33   | R254-78                                                                                                                                                                                                                                          | 254-78,<br>385174,<br>4121174,<br>4135152 | Tapered Bearing Cone          | 2          |                   |  |  |  |  |
| 34   | R253-117                                                                                                                                                                                                                                         | 253-117,<br>3004882                       | Seal - Outer Triple Lip       | 2          |                   |  |  |  |  |
| 35   | R5-4038                                                                                                                                                                                                                                          | 5-4038                                    | Sleeve - Wear Reel Shaft      | 2          |                   |  |  |  |  |
| 36   | R3296-15                                                                                                                                                                                                                                         | 3296-15,<br>367029,<br>444742             | Locknut - 3/4-16 Nylon Jam    | 2          |                   |  |  |  |  |
| 37   | R1503470                                                                                                                                                                                                                                         |                                           | Seal - Inner Wiper            | 2          |                   |  |  |  |  |
| 38   | R1503230                                                                                                                                                                                                                                         |                                           | Washer - Thrust Outer Keyed   | 2          |                   |  |  |  |  |
| 39   | R1503471                                                                                                                                                                                                                                         |                                           | Washer - Thrust SAE660 Bronze | 2          |                   |  |  |  |  |
| 40   | R150333                                                                                                                                                                                                                                          |                                           | Washer - Flat Keyed Outer SS  | 2          |                   |  |  |  |  |
|      |                                                                                                                                                                                                                                                  |                                           |                               |            |                   |  |  |  |  |

26" Belt Drive Cutting Unit Rollers

|    | R&R<br>Part No.                                                                      | OEM<br>Part No.              | Description                    | Qty<br>Req | Order<br>Quantity |  |  |  |
|----|--------------------------------------------------------------------------------------|------------------------------|--------------------------------|------------|-------------------|--|--|--|
| 41 | R500534                                                                              | 500534,<br>R500534           | Bearing - with Cup             | 2          |                   |  |  |  |
|    | Detail Description: Kit includes: 1 ea R254-78- Bearing Cone & R254-79 Bearing Cone: |                              |                                |            |                   |  |  |  |
| 42 | R150676                                                                              | 150676                       | Spacer - 2-3/4 Dia x 1-1/4 L   | 12         |                   |  |  |  |
| 43 | R150673                                                                              | 150673                       | Washer - 3 Repairable Roller   | 13         |                   |  |  |  |
| 44 | R150678                                                                              |                              | Spacer - Grooved Roller 3/4    | 2          |                   |  |  |  |
| 45 | R150691                                                                              |                              | Screw - Set Nyloc 3/8-16 x 3/8 | 4          |                   |  |  |  |
| 46 | R170714                                                                              | 170714,<br>471240,<br>471242 | Fitting - Pressure Relief      | 2          |                   |  |  |  |
| 47 | R100103                                                                              |                              | Roller End - Grooved           | 2          |                   |  |  |  |
| 48 | R104102                                                                              |                              | Shaft - 26 Roller              | 1          |                   |  |  |  |
| 49 | R1013810                                                                             |                              | Shaft - 1 SS Roller            | 1          |                   |  |  |  |
| 52 | R400182                                                                              | 400182                       | Bolt - Hex HD 5/16-18 x 5/8    | 2          |                   |  |  |  |
| 53 | R446136                                                                              | 446134,<br>446136            | Washer - Lock 5/16 Zinc        | 2          |                   |  |  |  |
| 54 | R445781                                                                              | 445781                       | Nut - 5/16-18 Whiz             | 2          |                   |  |  |  |
| 55 | R415559                                                                              | 415559                       | Screw - Set 5/16-18 x 1        | 2          |                   |  |  |  |
| 56 | R700508                                                                              |                              | Scraper - 26 Grooved Roller    | 1          |                   |  |  |  |
|    | Tech Note: Fits R&R Roller Only:                                                     |                              |                                |            |                   |  |  |  |
| 57 | R3001706                                                                             | 3001706                      | Scraper - 26 Grooved Roller    | 1          |                   |  |  |  |
|    | Tech Note: Fits O.E.M. Roller Only:                                                  |                              |                                |            |                   |  |  |  |