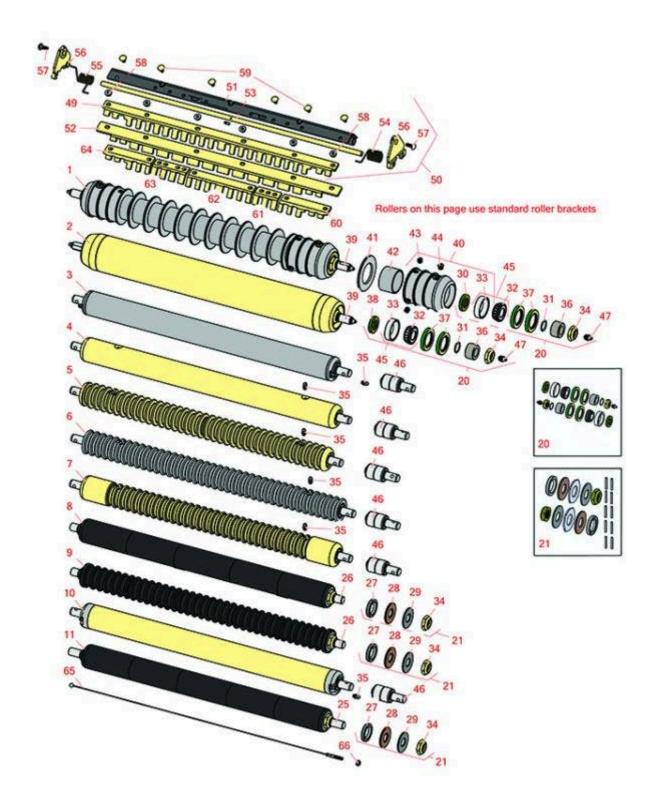

Cutting Unit - Serial up to 030000 Rollers

Cutting Unit - Serial up to 030000 Rollers

|       | R&R<br>Part No.                                                                                                                                                                        | OEM<br>Part No.                                                                            | Description                              | Qty<br>Req | Order<br>Quantity |  |  |  |
|-------|----------------------------------------------------------------------------------------------------------------------------------------------------------------------------------------|--------------------------------------------------------------------------------------------|------------------------------------------|------------|-------------------|--|--|--|
| R&R I | Front Rollers                                                                                                                                                                          |                                                                                            |                                          |            |                   |  |  |  |
| 1     | R500512                                                                                                                                                                                | AMT2966,<br>BM25317                                                                        | Roller - Grooved Repairable Steel        | 1          |                   |  |  |  |
|       | Detail Description: Constructed with a through shaft and greasable ball bearings. This roller can be repaired by unscrewing the ends and replacing the series of washers and spacers.: |                                                                                            |                                          |            |                   |  |  |  |
| 2     | RAET11263                                                                                                                                                                              | AET11263,<br>AMT2967                                                                       | Roller - Smooth Tubular Steel            | 1          |                   |  |  |  |
|       | Detail Description: Constructed with a through shaft, this heavy duty roller uses greasable tapered bearings for extended life.:                                                       |                                                                                            |                                          |            |                   |  |  |  |
| 3     | RAET10111                                                                                                                                                                              | AET10111,<br>AMT2876                                                                       | Roller - Smooth Tubular Steel            | 1          |                   |  |  |  |
|       | Detail Description:                                                                                                                                                                    | Detail Description: This tubular steel roller uses greasable "water-pump" style bearings.: |                                          |            |                   |  |  |  |
| 3     | RBM18480                                                                                                                                                                               | BM18480                                                                                    | Roller Assy - Solid 2"                   | 0          |                   |  |  |  |
| 4     | RAMT1442                                                                                                                                                                               | AMT1442,<br>AMT2878                                                                        | Roller - Smooth Solid Steel              | 1          |                   |  |  |  |
|       | Detail Description: Machined from solid steel, this heavy weight roller uses greasable "water-pump" style bearings.:                                                                   |                                                                                            |                                          |            |                   |  |  |  |
| 5     | RAET10954                                                                                                                                                                              | AET10954,<br>AMT2875,<br>AMT2879                                                           | Roller - Grooved Machined Solid<br>Steel | 1          |                   |  |  |  |
|       | Detail Description: Machined from solid steel, this heavy weight roller uses greasable "water-pump" style bearings.:                                                                   |                                                                                            |                                          |            |                   |  |  |  |
| 6     | RAMT1061                                                                                                                                                                               | AET10557,<br>AMT1061,<br>AMT2877                                                           | Roller - Grooved Machined Solid<br>Steel | 1          |                   |  |  |  |
|       | Detail Description: Machined from solid steel, this heavy weight roller uses greasable "water-pump" style bearings.:                                                                   |                                                                                            |                                          |            |                   |  |  |  |
| 7     | RAMT1443                                                                                                                                                                               | AMT1443,<br>AMT2879                                                                        | Roller - Grooved Machined Solid<br>Steel | 1          |                   |  |  |  |

Cutting Unit - Serial up to 030000 Rollers

|       | R&R<br>Part No.                                                                                                                                                                                                                             | OEM<br>Part No.                                          | Description                                 | Qty<br>Req | Order<br>Quantity |  |  |
|-------|---------------------------------------------------------------------------------------------------------------------------------------------------------------------------------------------------------------------------------------------|----------------------------------------------------------|---------------------------------------------|------------|-------------------|--|--|
|       |                                                                                                                                                                                                                                             | Machined from solid steel,<br>gs. Extended length body.: | this heavy weight roller uses greasable "wa | ıter-      |                   |  |  |
| 8     | R120255                                                                                                                                                                                                                                     |                                                          | Roller - Smooth UHMW<br>Polyethylene        | 1          |                   |  |  |
|       | Detail Description: Machined from solid UHMW, this low maintenance roller uses a 1" solid stainless steel shaft and requires no grease. UHMW material prevents build-up of debris.:                                                         |                                                          |                                             |            |                   |  |  |
| 9     | R120250                                                                                                                                                                                                                                     |                                                          | Roller - Grooved UHMW<br>Polyethylene       | 1          |                   |  |  |
|       | Detail Description: Machined from solid UHMW, this low maintenance roller rotates around a 1" solid stainless steel shaft and requires no bearings or grease. Patented groove design and smooth UHMW material prevents build-up of debris.: |                                                          |                                             |            |                   |  |  |
| R&R I | Rear Rollers                                                                                                                                                                                                                                |                                                          |                                             |            |                   |  |  |
| 10    | RAMT1060                                                                                                                                                                                                                                    | AMT1060                                                  | Roller - Smooth Tubular Steel               | 1          |                   |  |  |
|       | Detail Description: This tubular steel roller uses greasable "water-pump" style bearings.:                                                                                                                                                  |                                                          |                                             |            |                   |  |  |
| 11    | R120260                                                                                                                                                                                                                                     |                                                          | Roller - Smooth UHMW<br>Polyethylene        | 1          |                   |  |  |
|       | Detail Description: Machined from solid UHMW, this low maintenance roller uses a 1" solid stainless steel shaft and requires no grease. UHMW material prevents build-up of debris.:                                                         |                                                          |                                             |            |                   |  |  |
| Overl | haul Kit                                                                                                                                                                                                                                    |                                                          |                                             |            |                   |  |  |
| 20    | RAET10632                                                                                                                                                                                                                                   | AET10632                                                 | Overhaul Kit - Roller                       | 1          |                   |  |  |
|       | Detail Description: Includes 4 ea: RET15755 Seal; 2 ea: R237-54 O-Ring, R253-122 Seal, R254-78 Bearing, R254-79 Cup, R3296-15 Locknut, R471219 Grease Zerk, RET15726 Sleeve, RET15756 Seal:                                                 |                                                          |                                             |            |                   |  |  |
| 21    | R101395                                                                                                                                                                                                                                     |                                                          | Overhaul Kit - UHMW Roller                  | 1          |                   |  |  |
|       | Detail Description: Fits all R&R 2" Dia. Black UHMW Polyethylene Rollers. Includes 10 ea.:<br>R150322 Roll Pins; 2 ea.: R3296-15 Locknuts, R150347T Teflon Seals, R150333 Thrust Washers, &<br>R150334A Bronze Thrust Washers:              |                                                          |                                             |            |                   |  |  |
| Othe  | r Parts Available                                                                                                                                                                                                                           |                                                          |                                             |            |                   |  |  |

Cutting Unit - Serial up to 030000 Rollers

|    | R&R<br>Part No.                                                                  | OEM<br>Part No.              | Description                   | Qty<br>Req | Order<br>Quantity |  |
|----|----------------------------------------------------------------------------------|------------------------------|-------------------------------|------------|-------------------|--|
| 25 | R120261                                                                          |                              | Shaft - 1 SS Rear Roller      | 1          |                   |  |
| 26 | R120251                                                                          |                              | Shaft - 1 SS Front Roller     | 1          |                   |  |
| 27 | R150347T                                                                         |                              | Seal - Nonstick Lip           | 2          |                   |  |
| 28 | R150334A                                                                         |                              | Washer - Thrust SAE660 Bronze | 2          |                   |  |
| 29 | R150333                                                                          |                              | Washer - Flat Keyed Outer SS  | 2          |                   |  |
| 30 | R253-122                                                                         | 253-122                      | Seal                          | 2          |                   |  |
| 31 | R237-54                                                                          | U46731,<br>U6731             | O-Ring - Small                | 2          |                   |  |
| 32 | R254-78                                                                          | JD8188                       | Tapered Bearing Cone          | 2          |                   |  |
| 33 | R254-79                                                                          | JD8226                       | Cup - Bearing                 | 2          |                   |  |
|    | Detail Description: Use R254-79M installation mandrel to properly install race.: |                              |                               |            |                   |  |
| 34 | R3296-15                                                                         | N101345                      | Locknut - 3/4-16 Nylon Jam    | 2          |                   |  |
| 35 | R302-5                                                                           | JD7797,<br>JD7842,<br>JD7844 | Fitting - Grease              | 2          |                   |  |
| 36 | RET15726                                                                         | ET15726,<br>RET15726         | Sleeve - Wear Hardened        | 2          |                   |  |
| 37 | RET15755                                                                         | ET15755                      | Seal - Oil                    | 4          |                   |  |
| 38 | RET15756                                                                         | ET15756,<br>MT1739,<br>MT739 | Seal                          | 2          |                   |  |
| 39 | RET17515                                                                         | ET17515                      | Shaft - Roller                | 1          |                   |  |
| 40 | R500511                                                                          |                              | Roller End - Threaded 3       | 2          |                   |  |
| 41 | R150673                                                                          |                              | Washer - 3 Repairable Roller  | 11         |                   |  |
| 42 | R150676                                                                          |                              | Spacer - 2-3/4 Dia x 1-1/4 L  | 10         |                   |  |

Cutting Unit - Serial up to 030000 Rollers

|    | R&R<br>Part No.                                                                      | OEM<br>Part No.                         | Description                    | Qty<br>Req | Order<br>Quantity |  |  |
|----|--------------------------------------------------------------------------------------|-----------------------------------------|--------------------------------|------------|-------------------|--|--|
| 43 | R150691                                                                              |                                         | Screw - Set Nyloc 3/8-16 x 3/8 | 4          |                   |  |  |
| 44 | R170714                                                                              | E14814                                  | Fitting - Pressure Relief      | 2          |                   |  |  |
| 45 | R500534                                                                              |                                         | Bearing - with Cup             | 2          |                   |  |  |
|    | Detail Description: Kit includes: 1 ea R254-78- Bearing Cone & R254-79 Bearing Cone: |                                         |                                |            |                   |  |  |
| 46 | RAA35741                                                                             | AA35741,<br>AET10129,<br>TCA22836       | Bearing                        | 2          |                   |  |  |
|    | Detail Description: 1/4" Side Hole:                                                  |                                         |                                |            |                   |  |  |
| 47 | R471219                                                                              | 471219,<br>471231,<br>JD7759,<br>JD7798 | Zerk - Grease                  | 2          |                   |  |  |
| 49 | R500558                                                                              |                                         | Scraper - Grooved Roller       | 1          |                   |  |  |
|    | Detail Description: 1 Piece Scraper fits OEM AET11262 & AMT2966 Grooved Roller:      |                                         |                                |            |                   |  |  |
| 50 | R500559                                                                              | BM18680,<br>MT18680                     | Scraper Kit - Grooved Roller   | 1          |                   |  |  |
|    | Detail Description: Fits John Deere AET11262 & AMT2966 Grooved Roller Only:          |                                         |                                |            |                   |  |  |
| 50 | R500573                                                                              |                                         | Scraper Kit - SET/5            | 1          |                   |  |  |
|    | Detail Description: Fits R&R R500512 Roller Only & Incl R500572 Scraper:             |                                         |                                |            |                   |  |  |
| 51 | R500571                                                                              | MT2369                                  | Bar - Scraper                  | 1          |                   |  |  |
| 52 | R500572                                                                              |                                         | Scraper - Fits R500512 Only    | 1          |                   |  |  |
| 53 | RET17757                                                                             | ET11757,<br>ET17757                     | Pin - Scraper                  | 1          |                   |  |  |
| 54 | RET17629                                                                             | ET17629                                 | Spring - Torsion LH            | 1          |                   |  |  |
| 55 | RET17630                                                                             | ET17630                                 | Spring - Torsion RH            | 1          |                   |  |  |
| 56 | RMT2407                                                                              | MT2407                                  | Bracket - Roller Scraper       | 2          |                   |  |  |
|    |                                                                                      |                                         |                                |            |                   |  |  |

Cutting Unit - Serial up to 030000 Rollers

|    | R&R<br>Part No. | OEM<br>Part No.    | Description                       | Qty<br>Req | Order<br>Quantity |
|----|-----------------|--------------------|-----------------------------------|------------|-------------------|
| 57 | R03M7221        | 03M7221            | Bolt - Carriage M6 x 16           | 5          |                   |
| 58 | R14M7303        | 14M7303            | Nut - 6mm x 1.0 Flanged           | 5          |                   |
| 59 | R03M7251        | 03M7251            | Bolt - Gr. Roller Scraper         | 5          |                   |
| 60 | RMT5159         | MT5159             | Scraper - Fits J.D. LH End        | 1          |                   |
| 61 | RMT2342         | MT2342             | Section - Grooved Scraper 3 Tooth | 2          |                   |
| 62 | RMT2340         | MT2340             | Scraper - Fits J.D. Center        | 1          |                   |
| 63 | RMT2341         | MT2341             | Section - Grooved Scraper 4 Tooth | 2          |                   |
| 64 | RMT5158         | MT5158             | Scraper - Fits J.D. RH End        | 1          |                   |
| 65 | RTCA19566       | TCA19566           | Cable - Smooth Roller Scraper     | 1          |                   |
| 66 | RU45916         | 14M7298,<br>U45916 | Locknut - 10-24 ESNA              | 2          |                   |